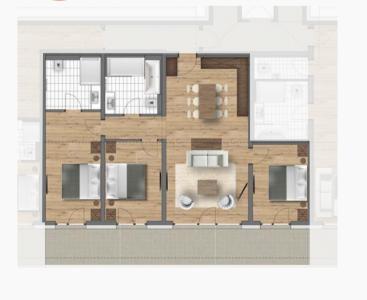

## SUITE B13 - BUILDING B

3 DOUBLE BEDROOM APARTMENT

Purchase price: SOLD

Parking: 1 outdoor, 1 underground car park

Aspect: faces South

Dimensions:  $98.50 \, m^2$  $3.85 m^2$ Access: Living area:  $37.55 \text{ } m^2$  $16.55 m^2$ Bedroom 1: Bathroom 1:  $7.75 m^2$ Bedroom 2:  $12.45 m^2$ Bathroom 2:  $8.60 \, m^2$ Bedroom 3:  $11.75 \text{ } m^2$ Balcony South:  $26.05 \, m^2$ 