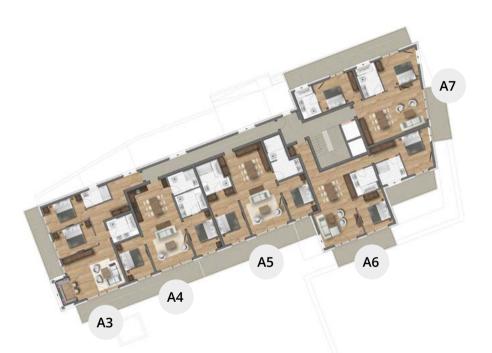

## SUITE A3 - BUILDING A

2 DOUBLE BEDROOM APARTMENT

Purchase price: € 893,000.-

Parking: 1 outdoor, 1 underground car park

Aspect: faces South West

| Dimensions:    | $81.65 m^2$   |
|----------------|---------------|
| Access:        | $15.65 \ m^2$ |
| Living area:   | $30.95 \ m^2$ |
| Bedroom 1:     | $12  m^2$     |
| Bathroom 1:    | $4.50 \ m^2$  |
| $Bedroom\ 2:$  | $12 \ m^2$    |
| $Bathroom\ 2:$ | $6.55 m^2$    |
| Balcony South: | $11.50 \ m^2$ |
| Balcony West:  | $11.35 \ m^2$ |

## SUITE A4 - BUILDING A

2 DOUBLE BEDROOM APARTMENT

Purchase price: SOLD

Parking: 1 outdoor, 1 underground car park

Aspect: faces South

| Dimensions:    | $75.55 \ m^2$ |
|----------------|---------------|
| Living area:   | $38.95 \ m^2$ |
| Bedroom 1:     | $12.05 \ m^2$ |
| Bathroom 1:    | $5.60  m^2$   |
| $Bedroom\ 2:$  | $12.25 \ m^2$ |
| $Bathroom\ 2:$ | $6.70  m^2$   |
| Balcony South: | $20.58 m^2$   |

## SUITE A5 - BUILDING A

2 DOUBLE BEDROOM APARTMENT

#### Purchase price: € 883,500.-

Parking: 1 outdoor, 1 underground car park

Aspect: faces South

 Dimensions:
  $85.50 \text{ m}^2$  

 Living area:
  $39.45 \text{ m}^2$  

 Bedroom 1:
  $16.10 \text{ m}^2$  

 Bathroom 1:
  $8 \text{ m}^2$  

 Bedroom 2:
  $12.25 \text{ m}^2$  

 Bathroom 2:
  $9.70 \text{ m}^2$  

 Balcony South:
  $18.25 \text{ m}^2$ 

## SUITE A6 - BUILDING A

2 DOUBLE BEDROOM APARTMENT

#### Purchase price: SOLD

Parking: 1 outdoor, 1 underground car park

Aspect: faces South East

| Dimensions:      | $84 m^2$      |
|------------------|---------------|
| Access:          | $4.50 \ m^2$  |
| Living area:     | $41.05 m^2$   |
| Bedroom 1:       | $12.20 \ m^2$ |
| Bathroom 1:      | $6.10  m^2$   |
| Bedroom 2:       | $13.80  m^2$  |
| Bathroom 2:      | $6.35 \ m^2$  |
| Balcony South 1: | $12.35 \ m^2$ |
| Balcony South 2: | $10.05 \ m^2$ |
| Balcony East:    | $3.55 \ m^2$  |

## SUITE A7 - BUILDING A

2 DOUBLE BEDROOM APARTMENT

Purchase price: SOLD

Parking: 1 outdoor, 1 underground car park

Aspect: faces East

 $73.90 \, m^2$ Dimensions: Living area:  $33.55 \, m^2$  $13.75 m^2$ Bedroom 1: Bathroom 1:  $5.75 m^2$ Bedroom 2:  $13.95 \, m^2$  $6.90 \, m^2$ Bathroom 2:  $27.30 \, m^2$ Balcony North: Balcony East:  $6.95 \, m^2$ 