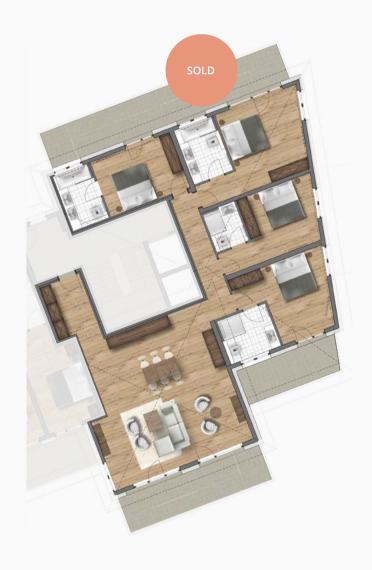

## BUILDING A 3rd FLOOR

3 DOUBLE BEDROOM APARTMENT

*Purchase price:* € 1,845,000.-

Parking: 2 underground car park Aspect: faces South West

 $140.65 m^2$ Dimensions: Access:  $17.30 \, m^2$ Living area:  $65.85 \, m^2$ Bedroom 1:  $13.80 \, m^2$  $6.85 \, m^2$ Bathroom 1: Bedroom 2:  $14.50 \, m^2$ Bathroom 2:  $3.75 m^2$ Bedroom 3:  $16.70 \, m^2$ 

Balcony West:  $11.40 \, m^2$ 

Balcony South:

WC:

 $1.90 \, m^2$ 

 $29.15 m^2$ 