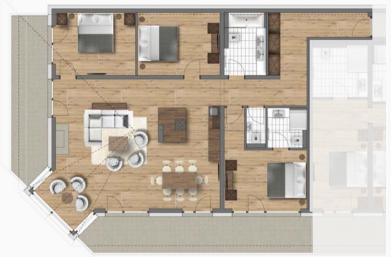

## BUILDING A 3rd FLOOR

3 DOUBLE BEDROOM APARTMENT

*Purchase price:* € 1,845,000.-

Parking: 2 underground car park Aspect: faces South West

 $140.65 m^2$ Dimensions: Access:  $17.30 \, m^2$ Living area:  $65.85 \, m^2$ Bedroom 1:  $13.80 \, m^2$  $6.85 \, m^2$ Bathroom 1: Bedroom 2:  $14.50 \, m^2$ Bathroom 2:  $3.75 m^2$ Bedroom 3:  $16.70 \, m^2$ 

Balcony West:  $11.40 \, m^2$ 

Balcony South:

WC:

 $1.90 \, m^2$ 

 $29.15 m^2$ 