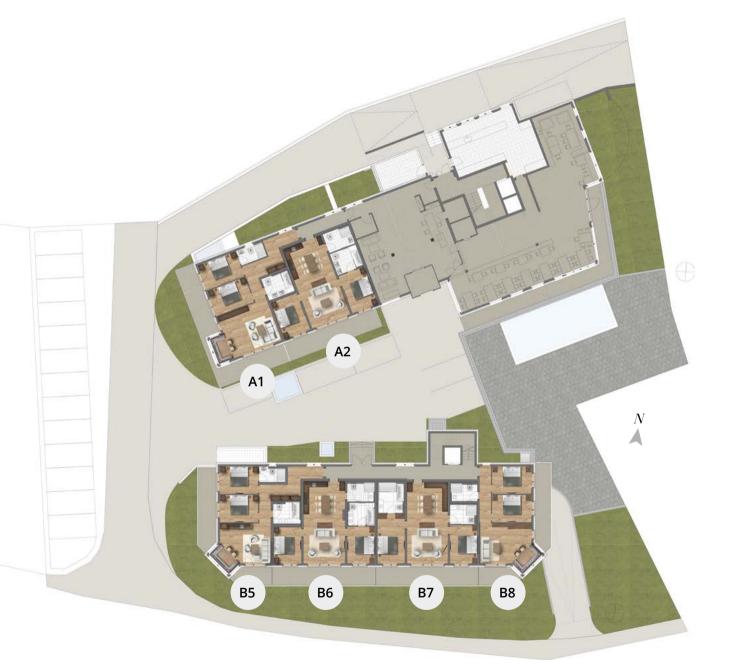

# BUILDING A APARTMENTS

SALE PRICES 2017

| Floor     | Suite No. | Suite<br>net sale price<br>incl. Parking | Bedrooms | Size m² | Aspect | Suite<br>net sale price | Parking net sale price | Availability |
|-----------|-----------|------------------------------------------|----------|---------|--------|-------------------------|------------------------|--------------|
| G         | A1        |                                          | 2        | 81.60   | SW     |                         |                        | Sold         |
|           | A2        | € 706,000                                | 2        | 75.50   | S      | € 676,000               | € 30,000               |              |
| 1st       | А3        |                                          | 2        | 81.65   | SW     |                         |                        | Sold         |
|           | A4        |                                          | 2        | 75.55   | S      |                         |                        | Sold         |
|           | A5        |                                          | 2        | 85.50   | S      |                         |                        | Sold         |
|           | A6        |                                          | 2        | 84      | SE     |                         |                        | Sold         |
|           | A7        |                                          | 2        | 73.90   | Е      |                         |                        | Sold         |
| 2nd       | A8        |                                          | 3        | 141.75  | SW     |                         |                        | Sold         |
|           | A9        |                                          | 2        | 89.30   | S      |                         |                        | Sold         |
|           | A10       |                                          | 3        | 134.45  | S      |                         |                        | Sold         |
|           | A11       |                                          | 1        | 46.95   | Е      |                         |                        | Sold         |
| Penthouse | A12       |                                          | 3        | 140.65  | SW     |                         |                        | Sold         |
|           | A13       |                                          | 3        | 109.20  | S      |                         |                        | Sold         |
|           | A14       |                                          | 4        | 159.85  | S      |                         |                        | Sold         |

## BUILDING B APARTMENTS

SALE PRICES 2017

| Floor     | Suite No. | Suite<br>net sale price<br>incl. Parking | Bedrooms | Size m² | Aspect | Suite<br>net sale price | Parking net sale price | Availability |
|-----------|-----------|------------------------------------------|----------|---------|--------|-------------------------|------------------------|--------------|
| G         | B1        |                                          | 2        | 68.55   | SW     |                         |                        | Sold         |
|           | B2        |                                          | 2        | 73.65   | S      |                         |                        | Sold         |
|           | В3        |                                          | 2        | 80.15   | S      |                         |                        | Sold         |
|           | B4        |                                          | 3        | 71.45   | SE     |                         |                        | Sold         |
| 1st       | B5        |                                          | 2        | 76.55   | SW     |                         |                        | Sold         |
|           | В6        |                                          | 2        | 73.65   | S      |                         |                        | Sold         |
|           | В7        |                                          | 2        | 73.65   | S      |                         |                        | Sold         |
|           | В8        |                                          | 2        | 68.70   | SE     |                         |                        | Sold         |
| 2nd       | В9        |                                          | 3        | 135.65  | SW     |                         |                        | Sold         |
|           | B10       |                                          | 3        | 99.20   | S      |                         |                        | Sold         |
|           | B11       |                                          | 2        | 68.50   | SE     |                         |                        | Sold         |
| Penthouse | B12       |                                          | 3        | 134.85  | SW     |                         |                        | Sold         |
|           | B13       |                                          | 3        | 98.50   | S      |                         |                        | Sold         |
|           | B14       |                                          | 2        | 67.90   | SE     |                         |                        | Sold         |