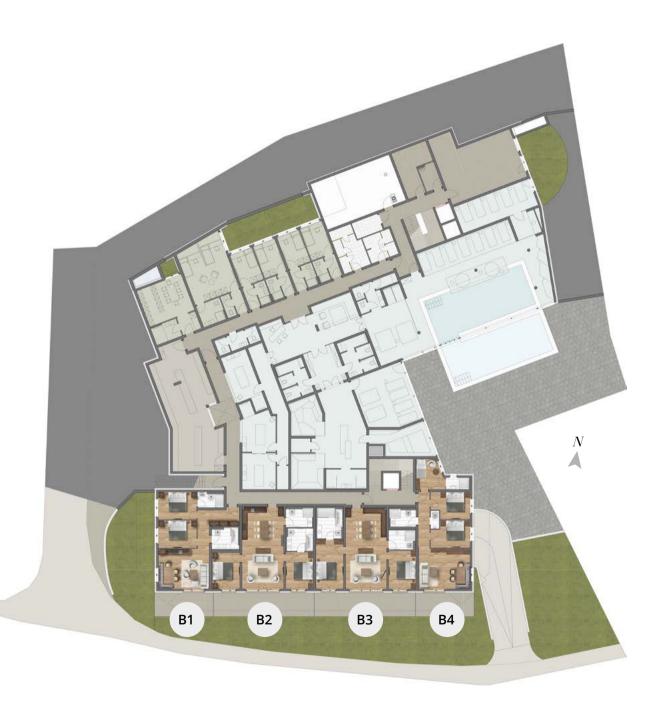

## BUILDING B APARTMENTS

SALE PRICES 2017

| Floor     | Suite No. | Suite<br>net sale price<br>incl. Parking | Bedrooms | Size m² | Aspect | Suite<br>net sale price | Parking net sale price | Availability |
|-----------|-----------|------------------------------------------|----------|---------|--------|-------------------------|------------------------|--------------|
| G         | B1        |                                          | 2        | 68.55   | SW     |                         |                        | Sold         |
|           | B2        |                                          | 2        | 73.65   | S      |                         |                        | Sold         |
|           | В3        |                                          | 2        | 80.15   | S      |                         |                        | Sold         |
|           | B4        |                                          | 3        | 71.45   | SE     |                         |                        | Sold         |
| 1st       | B5        |                                          | 2        | 76.55   | SW     |                         |                        | Sold         |
|           | В6        |                                          | 2        | 73.65   | S      |                         |                        | Sold         |
|           | В7        |                                          | 2        | 73.65   | S      |                         |                        | Sold         |
|           | В8        |                                          | 2        | 68.70   | SE     |                         |                        | Sold         |
| 2nd       | В9        |                                          | 3        | 135.65  | SW     |                         |                        | Sold         |
|           | B10       |                                          | 3        | 99.20   | S      |                         |                        | Sold         |
|           | B11       |                                          | 2        | 68.50   | SE     |                         |                        | Sold         |
| Penthouse | B12       |                                          | 3        | 134.85  | SW     |                         |                        | Sold         |
|           | B13       |                                          | 3        | 98.50   | S      |                         |                        | Sold         |
|           | B14       |                                          | 2        | 67.90   | SE     |                         |                        | Sold         |

## SUITE B1 - BUILDING B

2 DOUBLE BEDROOM APARTMENT

Purchase price: € 668,500.-Parking: 1 underground car park

Aspect: faces South West

 $68.55 m^2$ Dimensions: Access:  $11.00 \, m^2$ Living area:  $23.10 \, m^2$ Bedroom 1:  $11.80 \, m^2$ Bathroom 1:  $4.35 m^2$ Bedroom 2:  $11.75 m^2$ Bathroom 2:  $6.55 m^2$ South terrace:  $15.45 m^2$ South-facing garden: 12.45 m<sup>2</sup>

## SUITE B2 - BUILDING B

2 DOUBLE BEDROOM APARTMENT

Purchase price: € 695,500.-

Parking: 1 underground car park Aspect: faces South

 Dimensions:
 73.65 m²

 Living area:
 38.55 m²

 Bedroom 1:
 11.25 m²

 Bathroom 1:
 5.70 m²

 Bedroom 2:
 11.45 m²

 Bathroom 2:
 6.70 m²

 Terrace South:
 26.55 m²

 South-facing garden:
 28.90 m²

3

SOLD

## SUITE B3 - BUILDING B

2 DOUBLE BEDROOM APARTMENT

#### Purchase price: SOLD

Parking: 1 underground car park

Aspect: faces South

| Dimensions:        | $80.15 m^2$     |
|--------------------|-----------------|
| Living area:       | $37.85 \ m^2$   |
| Bedroom 1:         | $15.30 \ m^2$   |
| Bathroom 1:        | $9.10 \ m^2$    |
| Bedroom 2:         | $11.90 \ m^2$   |
| Bathroom 2:        | $6.00  m^2$     |
| Terrace South:     | $26.65 \ m^2$   |
| South-facing garde | $en: 40.55 m^2$ |

## SUITE B4 - BUILDING B

3 DOUBLE BEDROOM APARTMENT

#### Purchase price: SOLD

Parking: 1 underground car park

Aspect: faces South East

| Dimensions:       | $71.45 \ m^2$ |
|-------------------|---------------|
| Access:           | $7.30 \ m^2$  |
| Living area:      | $23.30 \ m^2$ |
| Bedroom 1:        | $11.10 \ m^2$ |
| Bathroom 1:       | $5.15 \ m^2$  |
| $Bedroom\ 2:$     | $8.85 \ m^2$  |
| Bathroom 2:       | $3.10 \ m^2$  |
| $Bedroom \ 3:$    | $11.10 \ m^2$ |
| WC:               | $1.55 \ m^2$  |
| Terrace South:    | $15.40 \ m^2$ |
| South-facing gard | len: 26.75 m² |
|                   |               |