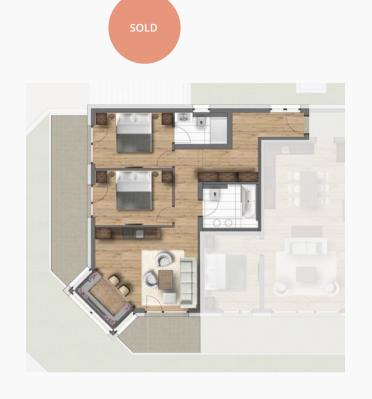

## SUITE B1 - BUILDING B

2 DOUBLE BEDROOM APARTMENT

Purchase price: € 668,500.-Parking: 1 underground car park

Aspect: faces South West

 $68.55 m^2$ Dimensions: Access:  $11.00 \, m^2$ Living area:  $23.10 \, m^2$ Bedroom 1:  $11.80 \, m^2$ Bathroom 1:  $4.35 m^2$ Bedroom 2:  $11.75 m^2$ Bathroom 2:  $6.55 m^2$ South terrace:  $15.45 m^2$ South-facing garden: 12.45 m<sup>2</sup>

## SUITE B2 - BUILDING B

2 DOUBLE BEDROOM APARTMENT

Purchase price: € 695,500.-

Parking: 1 underground car park Aspect: faces South

 Dimensions:
 73.65 m²

 Living area:
 38.55 m²

 Bedroom 1:
 11.25 m²

 Bathroom 1:
 5.70 m²

 Bedroom 2:
 11.45 m²

 Bathroom 2:
 6.70 m²

 Terrace South:
 26.55 m²

 South-facing garden:
 28.90 m²

3

SOLD

## SUITE B3 - BUILDING B

2 DOUBLE BEDROOM APARTMENT

#### Purchase price: SOLD

Parking: 1 underground car park

Aspect: faces South

| Dimensions:        | $80.15 m^2$     |
|--------------------|-----------------|
| Living area:       | $37.85 \ m^2$   |
| Bedroom 1:         | $15.30 \ m^2$   |
| Bathroom 1:        | $9.10 \ m^2$    |
| Bedroom 2:         | $11.90 \ m^2$   |
| Bathroom 2:        | $6.00  m^2$     |
| Terrace South:     | $26.65 \ m^2$   |
| South-facing garde | $en: 40.55 m^2$ |