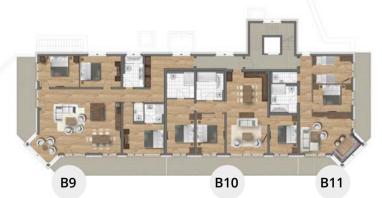

## BUILDING B APARTMENTS

SALE PRICES 2017

| Floor     | Suite No. | Suite<br>net sale price<br>incl. Parking | Bedrooms | Size m² | Aspect | Suite<br>net sale price | Parking net sale price | Availability |
|-----------|-----------|------------------------------------------|----------|---------|--------|-------------------------|------------------------|--------------|
| G         | B1        |                                          | 2        | 68.55   | SW     |                         |                        | Sold         |
|           | B2        |                                          | 2        | 73.65   | S      |                         |                        | Sold         |
|           | В3        |                                          | 2        | 80.15   | S      |                         |                        | Sold         |
|           | B4        |                                          | 3        | 71.45   | SE     |                         |                        | Sold         |
| 1st       | B5        |                                          | 2        | 76.55   | SW     |                         |                        | Sold         |
|           | В6        |                                          | 2        | 73.65   | S      |                         |                        | Sold         |
|           | В7        |                                          | 2        | 73.65   | S      |                         |                        | Sold         |
|           | В8        |                                          | 2        | 68.70   | SE     |                         |                        | Sold         |
| 2nd       | В9        |                                          | 3        | 135.65  | SW     |                         |                        | Sold         |
|           | B10       |                                          | 3        | 99.20   | S      |                         |                        | Sold         |
|           | B11       |                                          | 2        | 68.50   | SE     |                         |                        | Sold         |
| Penthouse | B12       |                                          | 3        | 134.85  | SW     |                         |                        | Sold         |
|           | B13       |                                          | 3        | 98.50   | S      |                         |                        | Sold         |
|           | B14       |                                          | 2        | 67.90   | SE     |                         |                        | Sold         |

## SUITE B9 - BUILDING B

3 DOUBLE BEDROOM APARTMENT

Purchase price: SOLD

Parking: 1 outdoor, 1 underground car park

Aspect: faces South West

Dimensions:  $135.65 \, m^2$  $17.40 \, m^2$ Access: Living area:  $61.25 m^2$ Bedroom 1:  $13.95 m^2$ Bathroom 1:  $7 \, m^2$ Bedroom 2:  $14.15 m^2$  $4.05 m^2$ Bathroom 2:  $15.95 m^2$ Bedroom 3: WC:  $1.90 \, m^2$ Balcony South:  $22.35 m^2$ Balcony West:  $16.10 \, m^2$ 

#### SUITE B10 - BUILDING B

3 DOUBLE BEDROOM APARTMENT

#### SUITE B11 - BUILDING B

2 DOUBLE BEDROOM APARTMENT