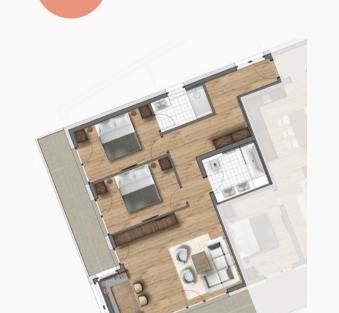

## SUITE B5 - BUILDING B

2 DOUBLE BEDROOM APARTMENT

Purchase price: SOLD

Parking: 1 outdoor, 1 underground car park

Aspect: faces South West

 $76.55 m^2$ Dimensions:  $16.20 \, m^2$ Access:  $25.55 \, m^2$ Living area: Bedroom 1:  $12 \, m^2$ Bathroom 1:  $4.35 m^2$  $11.90 \, m^2$ Bedroom 2: Bathroom 2:  $6.55 \, m^2$ Balcony South:  $7.30 \, m^2$ Balcony West:  $16.10 \, m^2$ 

## SUITE B6 - BUILDING B

2 DOUBLE BEDROOM APARTMENT

Purchase price: SOLD

Parking: 1 outdoor, 1 underground car park

Aspect: faces South

Dimensions:  $73.65 m^2$  $38.55 \, m^2$ Living area: Bedroom 1:  $11.25 m^2$  $5.70 \, m^2$ Bathroom 1: Bedroom 2:  $11.45 \text{ } m^2$ Bathroom 2:  $6.70 \, m^2$  $20.75 \, m^2$ Balcony South:

## SUITE B7 - BUILDING B

2 DOUBLE BEDROOM APARTMENT

Purchase price: SOLD

Parking: 1 outdoor, 1 underground car park

Aspect: faces South

 $73.65 m^2$ Dimensions: Living area:  $38.55 \, m^2$  $11.25 m^2$ Bedroom 1: Bathroom 1:  $5.70 \, m^2$ Bedroom 2:  $11.85 \text{ m}^2$  $6.70 \, m^2$ Bathroom 2:  $20.55 \, m^2$ Balcony South:

## SUITE B8 - BUILDING B

2 DOUBLE BEDROOM APARTMENT

Purchase price: SOLD

Parking: 1 outdoor, 1 underground car park

Aspect: faces South East

Dimensions:  $68.70 \, m^2$  $7.30 \, m^2$ Access: Living area:  $25.85 \, m^2$  $12.25 m^2$ Bedroom 1: Bathroom 1:  $5.15 m^2$ Bedroom 2:  $12.15 m^2$  $6.00 \, m^2$ Bathroom 2:  $7.50 \, m^2$ Balcony South: Balcony East:  $14.35 m^2$ 