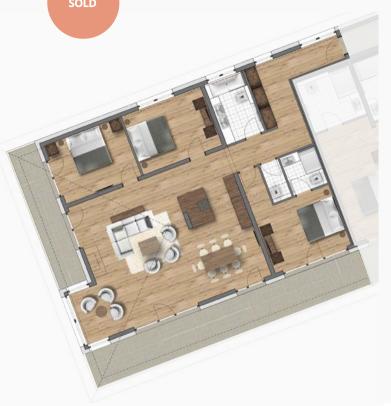

# BUILDING A APARTMENTS

SALE PRICES 2017

| Floor     | Suite No. | Suite<br>net sale price<br>incl. Parking | Bedrooms | Size m² | Aspect | Suite<br>net sale price | Parking net sale price | Availability |
|-----------|-----------|------------------------------------------|----------|---------|--------|-------------------------|------------------------|--------------|
| G         | A1        |                                          | 2        | 81.60   | SW     |                         |                        | Sold         |
|           | A2        | € 706,000                                | 2        | 75.50   | S      | € 676,000               | € 30,000               |              |
| 1st       | А3        |                                          | 2        | 81.65   | SW     |                         |                        | Sold         |
|           | A4        |                                          | 2        | 75.55   | S      |                         |                        | Sold         |
|           | A5        |                                          | 2        | 85.50   | S      |                         |                        | Sold         |
|           | A6        |                                          | 2        | 84      | SE     |                         |                        | Sold         |
|           | A7        |                                          | 2        | 73.90   | Е      |                         |                        | Sold         |
| 2nd       | A8        |                                          | 3        | 141.75  | SW     |                         |                        | Sold         |
|           | A9        |                                          | 2        | 89.30   | S      |                         |                        | Sold         |
|           | A10       |                                          | 3        | 134.45  | S      |                         |                        | Sold         |
|           | A11       |                                          | 1        | 46.95   | Е      |                         |                        | Sold         |
| Penthouse | A12       |                                          | 3        | 140.65  | SW     |                         |                        | Sold         |
|           | A13       |                                          | 3        | 109.20  | S      |                         |                        | Sold         |
|           | A14       |                                          | 4        | 159.85  | S      |                         |                        | Sold         |