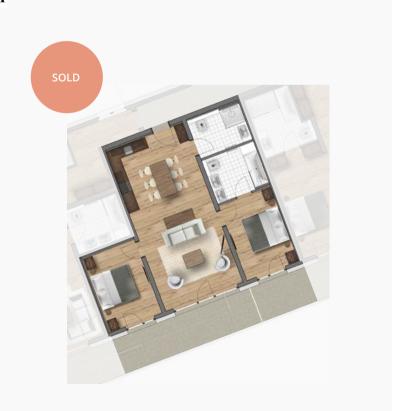

# BUILDING A APARTMENTS

SALE PRICES 2017

| Floor     | Suite No. | Suite<br>net sale price<br>incl. Parking | Bedrooms | Size m² | Aspect | Suite<br>net sale price | Parking net sale price | Availability |
|-----------|-----------|------------------------------------------|----------|---------|--------|-------------------------|------------------------|--------------|
| G         | A1        |                                          | 2        | 81.60   | SW     |                         |                        | Sold         |
|           | A2        | € 706,000                                | 2        | 75.50   | S      | € 676,000               | € 30,000               |              |
| 1st       | А3        |                                          | 2        | 81.65   | SW     |                         |                        | Sold         |
|           | A4        |                                          | 2        | 75.55   | S      |                         |                        | Sold         |
|           | A5        |                                          | 2        | 85.50   | S      |                         |                        | Sold         |
|           | A6        |                                          | 2        | 84      | SE     |                         |                        | Sold         |
|           | A7        |                                          | 2        | 73.90   | Е      |                         |                        | Sold         |
| 2nd       | A8        |                                          | 3        | 141.75  | SW     |                         |                        | Sold         |
|           | A9        |                                          | 2        | 89.30   | S      |                         |                        | Sold         |
|           | A10       |                                          | 3        | 134.45  | S      |                         |                        | Sold         |
|           | A11       |                                          | 1        | 46.95   | Е      |                         |                        | Sold         |
| Penthouse | A12       |                                          | 3        | 140.65  | SW     |                         |                        | Sold         |
|           | A13       |                                          | 3        | 109.20  | S      |                         |                        | Sold         |
|           | A14       |                                          | 4        | 159.85  | S      |                         |                        | Sold         |