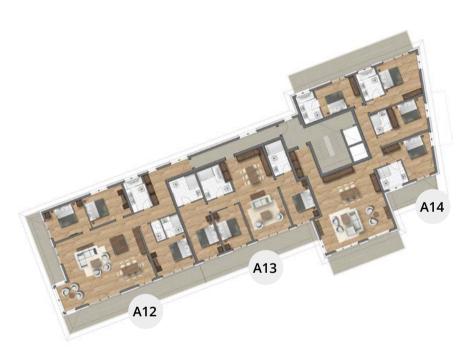

## BUILDING A 3rd FLOOR

3 DOUBLE BEDROOM APARTMENT

*Purchase price:* € 1,845,000.-

Parking: 2 underground car park Aspect: faces South West

 $140.65 m^2$ Dimensions: Access:  $17.30 \, m^2$ Living area:  $65.85 \, m^2$ Bedroom 1:  $13.80 \, m^2$  $6.85 \, m^2$ Bathroom 1: Bedroom 2:  $14.50 \, m^2$ Bathroom 2:  $3.75 m^2$ Bedroom 3:  $16.70 \, m^2$ 

Balcony West:  $11.40 \, m^2$ 

Balcony South:

WC:

 $1.90 \, m^2$ 

 $29.15 m^2$ 

## SUITE A13 - BUILDING A

3 DOUBLE BEDROOM APARTMENT

*Purchase price:* € 1,348,500.-Parking: 2 underground car park

Aspect: faces South

 $109.20 \ m^2$ Dimensions: Living area:  $43 m^2$ Bedroom 1:  $17.40 \, m^2$ Bathroom 1:  $7.65 m^2$ Bedroom 2:  $12.45 m^2$  $8.25 m^2$ Bathroom 2:  $14.30 \ m^2$ Bedroom 3: Bathroom 3:  $6.15 \, m^2$  $23.95 \, m^2$ Balcony South:

## SUITE A14 - BUILDING A

4 DOUBLE BEDROOM APARTMENT

Purchase price: SOLD

Parking: 2 underground car park Aspect: faces South East

| Dimensions:      | $159.85 \ m^2$ |
|------------------|----------------|
| Access 1:        | $7.50 \ m^2$   |
| Access 2:        | $8.05 \ m^2$   |
| Living area:     | $55.70 \ m^2$  |
| Bedroom 1:       | $13.50 \ m^2$  |
| Bathroom 1:      | $5.75 \ m^2$   |
| Bedroom 2:       | $20.75 \ m^2$  |
| Bathroom 2:      | $6.35 \ m^2$   |
| Bedroom 3:       | $15.65 \ m^2$  |
| Bathroom 3:      | $3.70 \ m^2$   |
| Bedroom 4:       | $16.60  m^2$   |
| Bathroom 4:      | $6.30 \ m^2$   |
| Balcony South 1: | $12.30 \ m^2$  |
| Balcony South 2: | $10.05 \ m^2$  |
| Balcony North:   | $27.30 \ m^2$  |