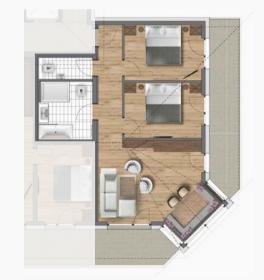

## SUITE B1 - BUILDING B

2 DOUBLE BEDROOM APARTMENT

Purchase price: € 668,500.-Parking: 1 underground car park

Aspect: faces South West

 $68.55 m^2$ Dimensions: Access:  $11.00 \, m^2$ Living area:  $23.10 \, m^2$ Bedroom 1:  $11.80 \, m^2$ Bathroom 1:  $4.35 m^2$ Bedroom 2:  $11.75 m^2$ Bathroom 2:  $6.55 m^2$ South terrace:  $15.45 m^2$ South-facing garden: 12.45 m<sup>2</sup>

## SUITE B2 - BUILDING B

2 DOUBLE BEDROOM APARTMENT

Purchase price: € 695,500.-

Parking: 1 underground car park Aspect: faces South

 Dimensions:
 73.65 m²

 Living area:
 38.55 m²

 Bedroom 1:
 11.25 m²

 Bathroom 1:
 5.70 m²

 Bedroom 2:
 11.45 m²

 Bathroom 2:
 6.70 m²

 Terrace South:
 26.55 m²

 South-facing garden:
 28.90 m²

3

SOLD