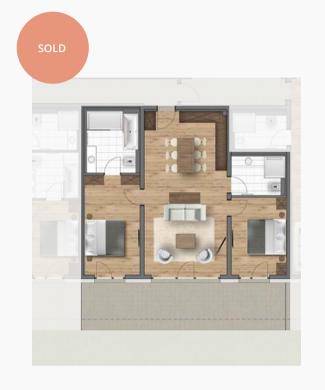

## SUITE B1 - BUILDING B

2 DOUBLE BEDROOM APARTMENT

Purchase price: € 668,500.-Parking: 1 underground car park

Aspect: faces South West

 $68.55 m^2$ Dimensions: Access:  $11.00 \, m^2$ Living area:  $23.10 \, m^2$ Bedroom 1:  $11.80 \, m^2$ Bathroom 1:  $4.35 m^2$ Bedroom 2:  $11.75 m^2$ Bathroom 2:  $6.55 m^2$ South terrace:  $15.45 m^2$ South-facing garden: 12.45 m<sup>2</sup>