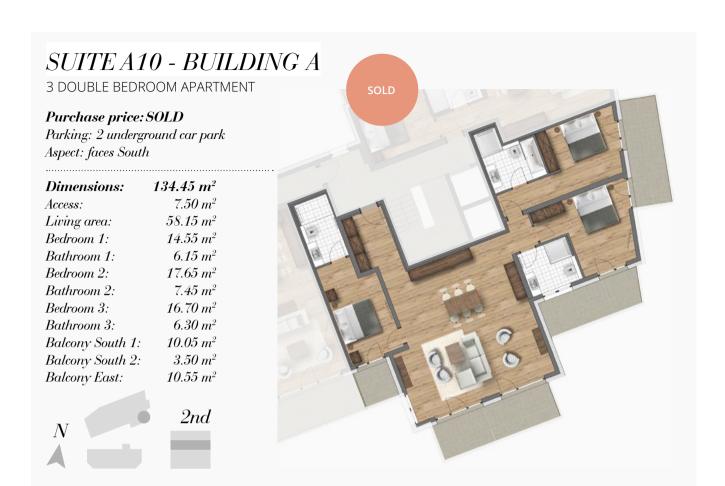

# BUILDING A APARTMENTS

SALE PRICES 2017

| Floor     | Suite No. | Suite<br>net sale price<br>incl. Parking | Bedrooms | Size m² | Aspect | Suite<br>net sale price | Parking net sale price | Availability |
|-----------|-----------|------------------------------------------|----------|---------|--------|-------------------------|------------------------|--------------|
| G         | A1        |                                          | 2        | 81.60   | SW     |                         |                        | Sold         |
|           | A2        | € 706,000                                | 2        | 75.50   | S      | € 676,000               | € 30,000               |              |
| 1st       | А3        |                                          | 2        | 81.65   | SW     |                         |                        | Sold         |
|           | A4        |                                          | 2        | 75.55   | S      |                         |                        | Sold         |
|           | A5        |                                          | 2        | 85.50   | S      |                         |                        | Sold         |
|           | A6        |                                          | 2        | 84      | SE     |                         |                        | Sold         |
|           | A7        |                                          | 2        | 73.90   | Е      |                         |                        | Sold         |
| 2nd       | A8        |                                          | 3        | 141.75  | SW     |                         |                        | Sold         |
|           | A9        |                                          | 2        | 89.30   | S      |                         |                        | Sold         |
|           | A10       |                                          | 3        | 134.45  | S      |                         |                        | Sold         |
|           | A11       |                                          | 1        | 46.95   | Е      |                         |                        | Sold         |
| Penthouse | A12       |                                          | 3        | 140.65  | SW     |                         |                        | Sold         |
|           | A13       |                                          | 3        | 109.20  | S      |                         |                        | Sold         |
|           | A14       |                                          | 4        | 159.85  | S      |                         |                        | Sold         |