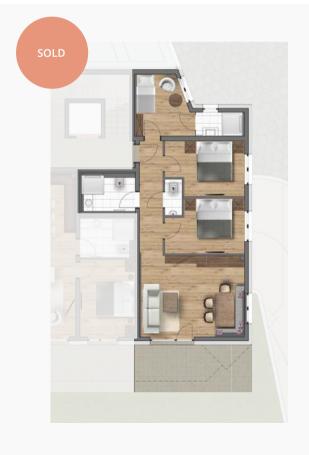

## BUILDING B APARTMENTS

SALE PRICES 2017

| Floor     | Suite No. | Suite<br>net sale price<br>incl. Parking | Bedrooms | Size m² | Aspect | Suite<br>net sale price | Parking net sale price | Availability |
|-----------|-----------|------------------------------------------|----------|---------|--------|-------------------------|------------------------|--------------|
| G         | B1        |                                          | 2        | 68.55   | SW     |                         |                        | Sold         |
|           | B2        |                                          | 2        | 73.65   | S      |                         |                        | Sold         |
|           | В3        |                                          | 2        | 80.15   | S      |                         |                        | Sold         |
|           | B4        |                                          | 3        | 71.45   | SE     |                         |                        | Sold         |
| 1st       | B5        |                                          | 2        | 76.55   | SW     |                         |                        | Sold         |
|           | В6        |                                          | 2        | 73.65   | S      |                         |                        | Sold         |
|           | В7        |                                          | 2        | 73.65   | S      |                         |                        | Sold         |
|           | В8        |                                          | 2        | 68.70   | SE     |                         |                        | Sold         |
| 2nd       | В9        |                                          | 3        | 135.65  | SW     |                         |                        | Sold         |
|           | B10       |                                          | 3        | 99.20   | S      |                         |                        | Sold         |
|           | B11       |                                          | 2        | 68.50   | SE     |                         |                        | Sold         |
| Penthouse | B12       |                                          | 3        | 134.85  | SW     |                         |                        | Sold         |
|           | B13       |                                          | 3        | 98.50   | S      |                         |                        | Sold         |
|           | B14       |                                          | 2        | 67.90   | SE     |                         |                        | Sold         |

## SUITE B5 - BUILDING B

2 DOUBLE BEDROOM APARTMENT

Purchase price: SOLD

Parking: 1 outdoor, 1 underground car park

Aspect: faces South West

 $76.55 m^2$ Dimensions:  $16.20 \, m^2$ Access:  $25.55 \, m^2$ Living area: Bedroom 1:  $12 \, m^2$ Bathroom 1:  $4.35 m^2$  $11.90 \, m^2$ Bedroom 2: Bathroom 2:  $6.55 \, m^2$ Balcony South:  $7.30 \, m^2$ Balcony West:  $16.10 \, m^2$ 

## SUITE B6 - BUILDING B

2 DOUBLE BEDROOM APARTMENT

Purchase price: SOLD

Parking: 1 outdoor, 1 underground car park

Aspect: faces South

Dimensions:  $73.65 m^2$  $38.55 \, m^2$ Living area: Bedroom 1:  $11.25 m^2$  $5.70 \, m^2$ Bathroom 1: Bedroom 2:  $11.45 \text{ } m^2$ Bathroom 2:  $6.70 \, m^2$  $20.75 \, m^2$ Balcony South:

## SUITE B7 - BUILDING B

2 DOUBLE BEDROOM APARTMENT

Purchase price: SOLD

Parking: 1 outdoor, 1 underground car park

Aspect: faces South

 $73.65 m^2$ Dimensions: Living area:  $38.55 \, m^2$  $11.25 m^2$ Bedroom 1: Bathroom 1:  $5.70 \, m^2$ Bedroom 2:  $11.85 \text{ m}^2$  $6.70 \, m^2$ Bathroom 2:  $20.55 \, m^2$ Balcony South:

## SUITE B8 - BUILDING B

2 DOUBLE BEDROOM APARTMENT

Purchase price: SOLD

Parking: 1 outdoor, 1 underground car park

Aspect: faces South East

Dimensions:  $68.70 \, m^2$  $7.30 \, m^2$ Access: Living area:  $25.85 \, m^2$  $12.25 m^2$ Bedroom 1: Bathroom 1:  $5.15 m^2$ Bedroom 2:  $12.15 m^2$  $6.00 \, m^2$ Bathroom 2:  $7.50 \, m^2$ Balcony South: Balcony East:  $14.35 m^2$ 