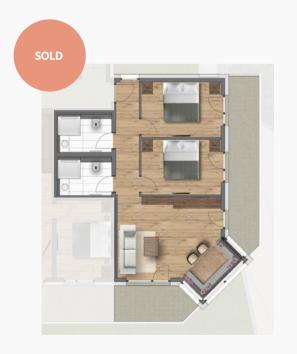

# BUILDINGA & BUILDINGB

N

3 DOUBLE BEDROOM APARTMENT

*Purchase price:* € 1,631,000.-

Parking: 2 underground car park Aspect: faces South West

 $141.75 m^2$ Dimensions: Access:  $17.25 m^2$ Living area:  $66.50 \, m^2$ Bedroom 1:  $14 m^2$  $6.85 \, m^2$ Bathroom 1: Bedroom 2:  $14.50 \, m^2$ Bathroom 2:  $3.75 m^2$ Bedroom 3:  $17m^{2}$ WC:  $1.90 \, m^2$ Balcony South:  $26.15 \, m^2$ Balcony West:  $11.40 \, m^2$ 