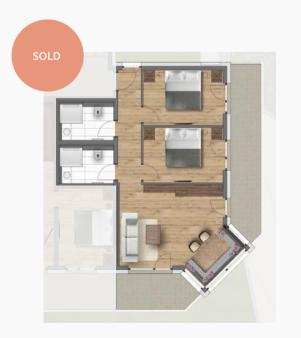

## SUITE A3 - BUILDING A

2 DOUBLE BEDROOM APARTMENT

Purchase price: € 893,000.-

Parking: 1 outdoor, 1 underground car park

Aspect: faces South West

| Dimensions:    | $81.65 m^2$   |
|----------------|---------------|
| Access:        | $15.65 \ m^2$ |
| Living area:   | $30.95 \ m^2$ |
| Bedroom 1:     | $12  m^2$     |
| Bathroom 1:    | $4.50 \ m^2$  |
| $Bedroom\ 2:$  | $12 \ m^2$    |
| $Bathroom\ 2:$ | $6.55 m^2$    |
| Balcony South: | $11.50 \ m^2$ |
| Balcony West:  | $11.35 \ m^2$ |

## SUITE A4 - BUILDING A

2 DOUBLE BEDROOM APARTMENT

Purchase price: SOLD

Parking: 1 outdoor, 1 underground car park

Aspect: faces South

| Dimensions:    | $75.55 \ m^2$ |
|----------------|---------------|
| Living area:   | $38.95 \ m^2$ |
| Bedroom 1:     | $12.05 \ m^2$ |
| Bathroom 1:    | $5.60  m^2$   |
| $Bedroom\ 2:$  | $12.25 \ m^2$ |
| $Bathroom\ 2:$ | $6.70  m^2$   |
| Balcony South: | $20.58 m^2$   |

## SUITE A5 - BUILDING A

2 DOUBLE BEDROOM APARTMENT

#### Purchase price: € 883,500.-

Parking: 1 outdoor, 1 underground car park

Aspect: faces South

 Dimensions:
  $85.50 \text{ m}^2$  

 Living area:
  $39.45 \text{ m}^2$  

 Bedroom 1:
  $16.10 \text{ m}^2$  

 Bathroom 1:
  $8 \text{ m}^2$  

 Bedroom 2:
  $12.25 \text{ m}^2$  

 Bathroom 2:
  $9.70 \text{ m}^2$  

 Balcony South:
  $18.25 \text{ m}^2$ 