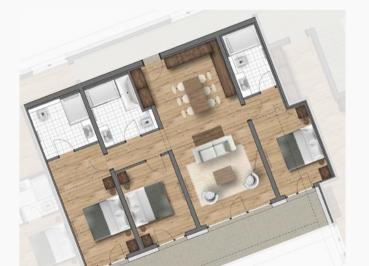

## BUILDING A 3rd FLOOR

3 DOUBLE BEDROOM APARTMENT

*Purchase price:* € 1,845,000.-

Parking: 2 underground car park Aspect: faces South West

 $140.65 m^2$ Dimensions: Access:  $17.30 \, m^2$ Living area:  $65.85 \, m^2$ Bedroom 1:  $13.80 \, m^2$  $6.85 \, m^2$ Bathroom 1: Bedroom 2:  $14.50 \, m^2$ Bathroom 2:  $3.75 m^2$ Bedroom 3:  $16.70 \, m^2$ 

Balcony West:  $11.40 \, m^2$ 

Balcony South:

WC:

 $1.90 \, m^2$ 

 $29.15 m^2$ 