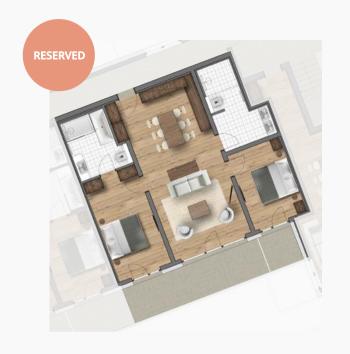

## BUILDING B APARTMENTS

SALE PRICES 2017

| Floor     | Suite No. | Suite<br>net sale price<br>incl. Parking | Bedrooms | Size m² | Aspect | Suite<br>net sale price | Parking net sale price | Availability |
|-----------|-----------|------------------------------------------|----------|---------|--------|-------------------------|------------------------|--------------|
| G         | B1        |                                          | 2        | 68.55   | SW     |                         |                        | Sold         |
|           | B2        |                                          | 2        | 73.65   | S      |                         |                        | Sold         |
|           | В3        |                                          | 2        | 80.15   | S      |                         |                        | Sold         |
|           | B4        |                                          | 3        | 71.45   | SE     |                         |                        | Sold         |
| 1st       | B5        |                                          | 2        | 76.55   | SW     |                         |                        | Sold         |
|           | В6        |                                          | 2        | 73.65   | S      |                         |                        | Sold         |
|           | В7        |                                          | 2        | 73.65   | S      |                         |                        | Sold         |
|           | В8        |                                          | 2        | 68.70   | SE     |                         |                        | Sold         |
| 2nd       | В9        |                                          | 3        | 135.65  | SW     |                         |                        | Sold         |
|           | B10       |                                          | 3        | 99.20   | S      |                         |                        | Sold         |
|           | B11       |                                          | 2        | 68.50   | SE     |                         |                        | Sold         |
| Penthouse | B12       |                                          | 3        | 134.85  | SW     |                         |                        | Sold         |
|           | B13       |                                          | 3        | 98.50   | S      |                         |                        | Sold         |
|           | B14       |                                          | 2        | 67.90   | SE     |                         |                        | Sold         |