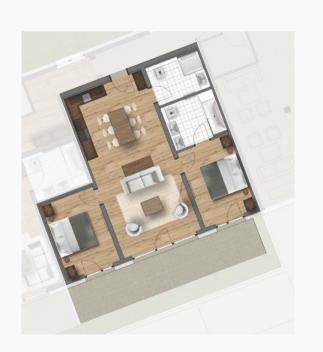

## BUILDING B APARTMENTS

SALE PRICES 2017

| Floor     | Suite No. | Suite<br>net sale price<br>incl. Parking | Bedrooms | Size m² | Aspect | Suite<br>net sale price | Parking net sale price | Availability |
|-----------|-----------|------------------------------------------|----------|---------|--------|-------------------------|------------------------|--------------|
| G         | B1        |                                          | 2        | 68.55   | SW     |                         |                        | Sold         |
|           | B2        |                                          | 2        | 73.65   | S      |                         |                        | Sold         |
|           | В3        |                                          | 2        | 80.15   | S      |                         |                        | Sold         |
|           | B4        |                                          | 3        | 71.45   | SE     |                         |                        | Sold         |
| 1st       | B5        |                                          | 2        | 76.55   | SW     |                         |                        | Sold         |
|           | В6        |                                          | 2        | 73.65   | S      |                         |                        | Sold         |
|           | В7        |                                          | 2        | 73.65   | S      |                         |                        | Sold         |
|           | В8        |                                          | 2        | 68.70   | SE     |                         |                        | Sold         |
| 2nd       | В9        |                                          | 3        | 135.65  | SW     |                         |                        | Sold         |
|           | B10       |                                          | 3        | 99.20   | S      |                         |                        | Sold         |
|           | B11       |                                          | 2        | 68.50   | SE     |                         |                        | Sold         |
| Penthouse | B12       |                                          | 3        | 134.85  | SW     |                         |                        | Sold         |
|           | B13       |                                          | 3        | 98.50   | S      |                         |                        | Sold         |
|           | B14       |                                          | 2        | 67.90   | SE     |                         |                        | Sold         |

## SUITE B5 - BUILDING B

2 DOUBLE BEDROOM APARTMENT

Purchase price: SOLD

Parking: 1 outdoor, 1 underground car park

Aspect: faces South West

 $76.55 m^2$ Dimensions:  $16.20 \, m^2$ Access:  $25.55 \, m^2$ Living area: Bedroom 1:  $12 \, m^2$ Bathroom 1:  $4.35 m^2$  $11.90 \, m^2$ Bedroom 2: Bathroom 2:  $6.55 \, m^2$ Balcony South:  $7.30 \, m^2$ Balcony West:  $16.10 \, m^2$ 

## SUITE B6 - BUILDING B

2 DOUBLE BEDROOM APARTMENT

Purchase price: SOLD

Parking: 1 outdoor, 1 underground car park

Aspect: faces South

Dimensions:  $73.65 m^2$  $38.55 \, m^2$ Living area: Bedroom 1:  $11.25 m^2$  $5.70 \, m^2$ Bathroom 1: Bedroom 2:  $11.45 \text{ } m^2$ Bathroom 2:  $6.70 \, m^2$  $20.75 \, m^2$ Balcony South:

## SUITE B7 - BUILDING B

2 DOUBLE BEDROOM APARTMENT

Purchase price: SOLD

Parking: 1 outdoor, 1 underground car park

Aspect: faces South

 $73.65 m^2$ Dimensions: Living area:  $38.55 \, m^2$  $11.25 m^2$ Bedroom 1: Bathroom 1:  $5.70 \, m^2$ Bedroom 2:  $11.85 \text{ m}^2$  $6.70 \, m^2$ Bathroom 2:  $20.55 \, m^2$ Balcony South:

## SUITE B8 - BUILDING B

2 DOUBLE BEDROOM APARTMENT

Purchase price: SOLD

Parking: 1 outdoor, 1 underground car park

Aspect: faces South East

Dimensions:  $68.70 \, m^2$  $7.30 \, m^2$ Access: Living area:  $25.85 \, m^2$  $12.25 m^2$ Bedroom 1: Bathroom 1:  $5.15 m^2$ Bedroom 2:  $12.15 m^2$  $6.00 \, m^2$ Bathroom 2:  $7.50 \, m^2$ Balcony South: Balcony East:  $14.35 m^2$ 