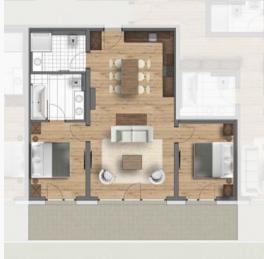

## SUITE B1 - BUILDING B

2 DOUBLE BEDROOM APARTMENT

Purchase price: € 668,500.-Parking: 1 underground car park

Aspect: faces South West

 $68.55 m^2$ Dimensions: Access:  $11.00 \, m^2$ Living area:  $23.10 \, m^2$ Bedroom 1:  $11.80 \, m^2$ Bathroom 1:  $4.35 m^2$ Bedroom 2:  $11.75 m^2$ Bathroom 2:  $6.55 m^2$ South terrace:  $15.45 m^2$ South-facing garden: 12.45 m<sup>2</sup>

## SUITE B2 - BUILDING B

2 DOUBLE BEDROOM APARTMENT

Purchase price: € 695,500.-

Parking: 1 underground car park Aspect: faces South

 Dimensions:
 73.65 m²

 Living area:
 38.55 m²

 Bedroom 1:
 11.25 m²

 Bathroom 1:
 5.70 m²

 Bedroom 2:
 11.45 m²

 Bathroom 2:
 6.70 m²

 Terrace South:
 26.55 m²

 South-facing garden:
 28.90 m²

3

SOLD