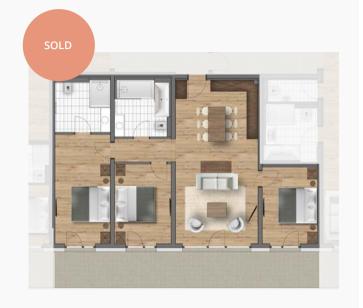

## BUILDING A 3rd FLOOR

3 DOUBLE BEDROOM APARTMENT

*Purchase price:* € 1,845,000.-

Parking: 2 underground car park Aspect: faces South West

 $140.65 m^2$ Dimensions: Access:  $17.30 \, m^2$ Living area:  $65.85 \, m^2$ Bedroom 1:  $13.80 \, m^2$  $6.85 \, m^2$ Bathroom 1: Bedroom 2:  $14.50 \, m^2$ Bathroom 2:  $3.75 m^2$ Bedroom 3:  $16.70 \, m^2$ 

Balcony West:  $11.40 \, m^2$ 

Balcony South:

WC:

 $1.90 \, m^2$ 

 $29.15 m^2$ 