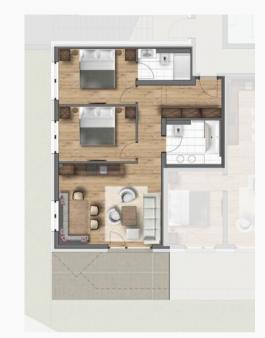

## SUITE B1 - BUILDING B

2 DOUBLE BEDROOM APARTMENT

Purchase price: € 668,500.-Parking: 1 underground car park

Aspect: faces South West

 $68.55 m^2$ Dimensions: Access:  $11.00 \, m^2$ Living area:  $23.10 \, m^2$ Bedroom 1:  $11.80 \, m^2$ Bathroom 1:  $4.35 m^2$ Bedroom 2:  $11.75 m^2$ Bathroom 2:  $6.55 m^2$ South terrace:  $15.45 m^2$ South-facing garden: 12.45 m<sup>2</sup>