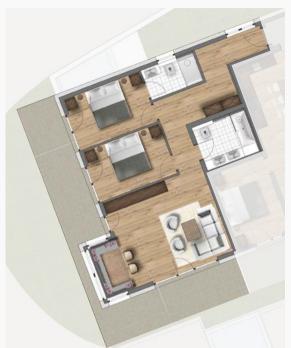

# BUILDING A APARTMENTS

SALE PRICES 2017

| Floor     | Suite No. | Suite<br>net sale price<br>incl. Parking | Bedrooms | Size m² | Aspect | Suite<br>net sale price | Parking net sale price | Availability |
|-----------|-----------|------------------------------------------|----------|---------|--------|-------------------------|------------------------|--------------|
| G         | A1        |                                          | 2        | 81.60   | SW     |                         |                        | Sold         |
|           | A2        | € 706,000                                | 2        | 75.50   | S      | € 676,000               | € 30,000               |              |
| 1st       | А3        |                                          | 2        | 81.65   | SW     |                         |                        | Sold         |
|           | A4        |                                          | 2        | 75.55   | S      |                         |                        | Sold         |
|           | A5        |                                          | 2        | 85.50   | S      |                         |                        | Sold         |
|           | A6        |                                          | 2        | 84      | SE     |                         |                        | Sold         |
|           | A7        |                                          | 2        | 73.90   | Е      |                         |                        | Sold         |
| 2nd       | A8        |                                          | 3        | 141.75  | SW     |                         |                        | Sold         |
|           | A9        |                                          | 2        | 89.30   | S      |                         |                        | Sold         |
|           | A10       |                                          | 3        | 134.45  | S      |                         |                        | Sold         |
|           | A11       |                                          | 1        | 46.95   | Е      |                         |                        | Sold         |
| Penthouse | A12       |                                          | 3        | 140.65  | SW     |                         |                        | Sold         |
|           | A13       |                                          | 3        | 109.20  | S      |                         |                        | Sold         |
|           | A14       |                                          | 4        | 159.85  | S      |                         |                        | Sold         |

## SUITE A1 - BUILDING A

2 DOUBLE BEDROOM APARTMENT

Purchase price: € 777,500.-Parking: 1 underground car park Aspect: faces South West

 $81.60 \, m^2$ Dimensions: Access:  $15.65 m^2$ Living area:  $30,95 m^2$ Bedroom 1:  $11,95 \text{ } m^2$ Bathroom 1:  $4,50 \, m^2$ Bedroom 2:  $12 \, m^2$ Bathroom 2:  $6,55 m^2$ Terrace South:  $33,95 \text{ } m^2$ West-facing garden:  $23,55 \text{ m}^2$ 

## SUITE A2 - BUILDING A

2 DOUBLE BEDROOM APARTMENT

Purchase price: € 706,000.-Parking: 1 underground car park Aspect: faces South

 Dimensions:
 75.50 m²

 Living area:
 38.90 m²

 Bedroom 1:
 12.05 m²

 Bathroom 1:
 5.60 m²

## SUITE A3 - BUILDING A

2 DOUBLE BEDROOM APARTMENT

Purchase price: € 893,000.-

Parking: 1 outdoor, 1 underground car park

Aspect: faces South West

| Dimensions:    | $81.65 m^2$   |
|----------------|---------------|
| Access:        | $15.65 \ m^2$ |
| Living area:   | $30.95 \ m^2$ |
| Bedroom 1:     | $12  m^2$     |
| Bathroom 1:    | $4.50 \ m^2$  |
| $Bedroom\ 2:$  | $12 \ m^2$    |
| $Bathroom\ 2:$ | $6.55 m^2$    |
| Balcony South: | $11.50 \ m^2$ |
| Balcony West:  | $11.35 \ m^2$ |

## SUITE A4 - BUILDING A

2 DOUBLE BEDROOM APARTMENT

Purchase price: SOLD

Parking: 1 outdoor, 1 underground car park

Aspect: faces South

| Dimensions:    | $75.55 \ m^2$ |
|----------------|---------------|
| Living area:   | $38.95 \ m^2$ |
| Bedroom 1:     | $12.05 \ m^2$ |
| Bathroom 1:    | $5.60  m^2$   |
| $Bedroom\ 2:$  | $12.25 \ m^2$ |
| $Bathroom\ 2:$ | $6.70  m^2$   |
| Balcony South: | $20.58 m^2$   |