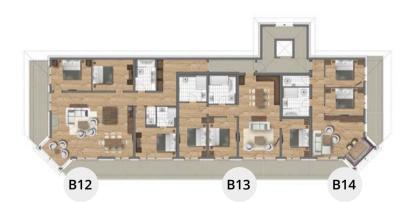

SUITE B12 - BUILDING B

3 DOUBLE BEDROOM APARTMENT

*Purchase price:* € 1,750,000.-

Parking: 1 outdoor, 1 underground car park

Aspect: faces South West

 $134.85 \text{ m}^2$ Dimensions:  $17.40 \, m^2$ Access:  $60.75 \, m^2$ Living area: Bedroom 1:  $13.95 \, m^2$ Bathroom 1:  $7 \, m^2$ Bedroom 2:  $14.15 m^2$ Bathroom 2:  $4.05 m^2$ Bedroom 3:  $15.65 m^2$ WC:  $1.90 \, m^2$  $22.35 \, m^2$ Balcony South: Balcony West:  $16.10 \, m^2$ 

## SUITE B13 - BUILDING B

3 DOUBLE BEDROOM APARTMENT

Purchase price: SOLD

Parking: 1 outdoor, 1 underground car park

Aspect: faces South

Dimensions:  $98.50 \, m^2$  $3.85 m^2$ Access: Living area:  $37.55 \text{ } m^2$  $16.55 m^2$ Bedroom 1: Bathroom 1:  $7.75 m^2$ Bedroom 2:  $12.45 m^2$ Bathroom 2:  $8.60 \, m^2$ Bedroom 3:  $11.75 \text{ } m^2$ Balcony South:  $26.05 \, m^2$ 

FROM BREAKFAST BUFFET TO BRASSERIE DINING, PIZZA OR BURGERS

2 DOUBLE BEDROOM APARTMENT

Purchase price: SOLD

Parking: 1 outdoor. 1 underground car park

Aspect: faces South East

 $67.90 \, m^2$ Dimensions:  $7.60 \, m^2$ Access: Living area:  $25.50 \, m^2$ Bedroom 1:  $11.75 m^2$ Bathroom 1:  $8.35 m^2$ Bedroom 2:  $11.75 m^2$ WC:  $2.95 m^2$ Balcony South:  $7.80 \, m^2$ Balcony East:  $14.35 \ m^2$ 