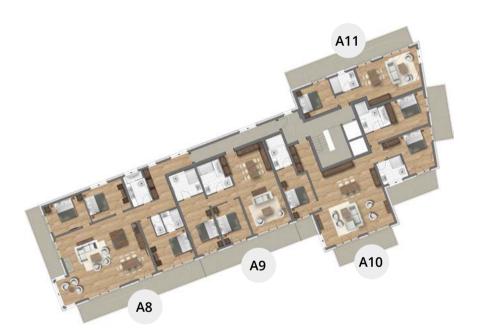

## SUITE A9 - BUILDING A

2 DOUBLE BEDROOM APARTMENT

Purchase price: € 983,000.-

Parking: 2 underground car park Aspect: faces South

 Dimensions:
 89.30 m²

 Living area:
 43.30 m²

 Bedroom 1:
 17.50 m²

 Bathroom 1:
 7.65 m²

 Bedroom 2:
 12.60 m²

 Bathroom 2:
 8.25 m²

 Balcony South:
 20.35 m²

## SUITE A11 - BUILDING A

1 DOUBLE BEDROOM APARTMENT

Purchase price: € 526,500.-Parking: 1 underground car park

Aspect: faces East

Dimensions:  $46.95 m^2$  $30.90 \, m^2$ Living area: Bedroom:  $11.40 \, m^2$  $4.65 m^2$ Bathroom: Balcony North:  $27.30 \, m^2$ 