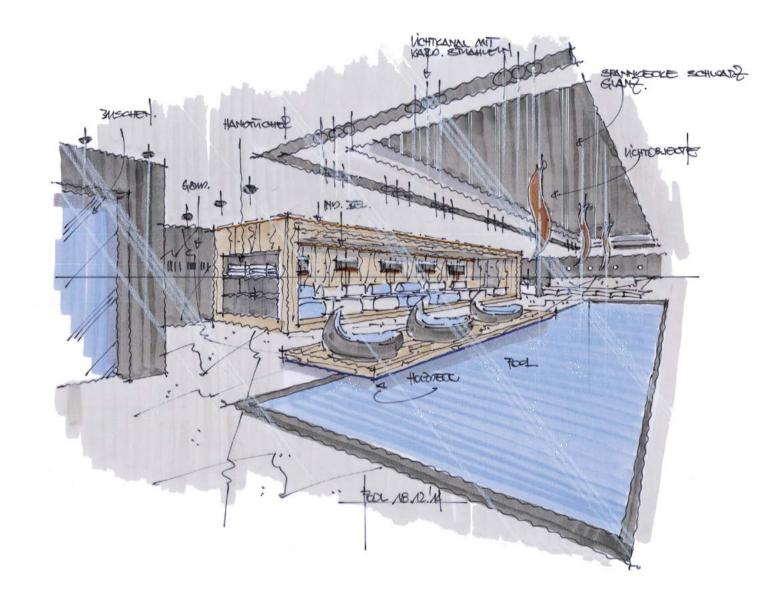

## 600 m² SPA SAUNA STEAM BATH FITNESS INDOOR & OUTDOOR POOL

Where better to unwind than in our spacious luxury spa and wellness suite? Sauna, steam bath and massage zones allow you to pamper yourself, while the heated indoor and outdoor pools are the perfect place to unwind after a day in the mountains.

Go on - spoil yourself!