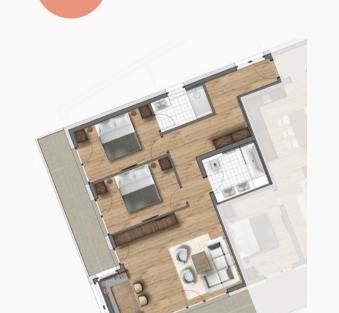

## SUITE A3 - BUILDING A

2 DOUBLE BEDROOM APARTMENT

Purchase price: € 893,000.-

Parking: 1 outdoor, 1 underground car park

Aspect: faces South West

| Dimensions:    | 81.65 m²      |
|----------------|---------------|
| Access:        | $15.65 \ m^2$ |
| Living area:   | $30.95 \ m^2$ |
| Bedroom 1:     | $12  m^2$     |
| Bathroom 1:    | $4.50 \ m^2$  |
| $Bedroom\ 2:$  | $12 \ m^2$    |
| $Bathroom\ 2:$ | $6.55 m^2$    |
| Balcony South: | $11.50 \ m^2$ |
| Balcony West:  | $11.35 \ m^2$ |

## SUITE A4 - BUILDING A

2 DOUBLE BEDROOM APARTMENT

Purchase price: SOLD

Parking: 1 outdoor, 1 underground car park

Aspect: faces South

| Dimensions:    | $75.55 \ m^2$ |
|----------------|---------------|
| Living area:   | $38.95 \ m^2$ |
| Bedroom 1:     | $12.05 \ m^2$ |
| Bathroom 1:    | $5.60  m^2$   |
| $Bedroom\ 2:$  | $12.25 \ m^2$ |
| $Bathroom\ 2:$ | $6.70  m^2$   |
| Balcony South: | $20.58 m^2$   |

### SUITE A5 - BUILDING A

2 DOUBLE BEDROOM APARTMENT

Purchase price: € 883,500.-

Parking: 1 outdoor, 1 underground car park

Aspect: faces South

 Dimensions:
  $85.50 \text{ m}^2$  

 Living area:
  $39.45 \text{ m}^2$  

 Bedroom 1:
  $16.10 \text{ m}^2$  

 Bathroom 1:
  $8 \text{ m}^2$  

 Bedroom 2:
  $12.25 \text{ m}^2$  

 Bathroom 2:
  $9.70 \text{ m}^2$ 

Balcony South:

 $18.25 \ m^2$ 

#### SUITE A6 - BUILDING A

2 DOUBLE BEDROOM APARTMENT

Purchase price: SOLD

Parking: 1 outdoor, 1 underground car park

Aspect: faces South East

Dimensions:  $84 m^2$  $4.50 \, m^2$ Access: Living area:  $41.05 m^2$  $12.20 \, m^2$ Bedroom 1: Bathroom 1:  $6.10 \, m^2$  $13.80 \, m^2$ Bedroom 2:  $6.35 \ m^2$ Bathroom 2:  $12.35 \text{ } m^2$ Balcony South 1: Balcony South 2:  $10.05 m^2$ Balcony East:  $3.55 m^2$ 

### SUITE A7 - BUILDING A

2 DOUBLE BEDROOM APARTMENT

Purchase price: SOLD

Parking: 1 outdoor, 1 underground car park

Aspect: faces East

 $73.90 \, m^2$ Dimensions: Living area:  $33.55 \, m^2$  $13.75 m^2$ Bedroom 1: Bathroom 1:  $5.75 m^2$ Bedroom 2:  $13.95 \, m^2$  $6.90 \, m^2$ Bathroom 2:  $27.30 \, m^2$ Balcony North: Balcony East:  $6.95 \, m^2$ 