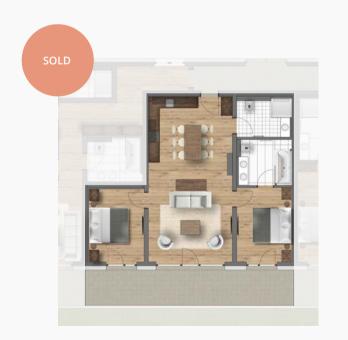

## SUITE A3 - BUILDING A

2 DOUBLE BEDROOM APARTMENT

Purchase price: € 893,000.-

Parking: 1 outdoor, 1 underground car park

Aspect: faces South West

| Dimensions:    | 81.65 m²      |
|----------------|---------------|
| Access:        | $15.65 \ m^2$ |
| Living area:   | $30.95 \ m^2$ |
| Bedroom 1:     | $12  m^2$     |
| Bathroom 1:    | $4.50 \ m^2$  |
| $Bedroom\ 2:$  | $12 \ m^2$    |
| $Bathroom\ 2:$ | $6.55 m^2$    |
| Balcony South: | $11.50 \ m^2$ |
| Balcony West:  | $11.35 \ m^2$ |

## SUITE A4 - BUILDING A

2 DOUBLE BEDROOM APARTMENT

Purchase price: SOLD

Parking: 1 outdoor, 1 underground car park

Aspect: faces South

| Dimensions:    | $75.55 \ m^2$ |
|----------------|---------------|
| Living area:   | $38.95 \ m^2$ |
| Bedroom 1:     | $12.05 \ m^2$ |
| Bathroom 1:    | $5.60  m^2$   |
| $Bedroom\ 2:$  | $12.25 \ m^2$ |
| $Bathroom\ 2:$ | $6.70  m^2$   |
| Balcony South: | $20.58 m^2$   |

### SUITE A5 - BUILDING A

2 DOUBLE BEDROOM APARTMENT

Purchase price: € 883,500.-

Parking: 1 outdoor, 1 underground car park

Aspect: faces South

 Dimensions:
  $85.50 \text{ m}^2$  

 Living area:
  $39.45 \text{ m}^2$  

 Bedroom 1:
  $16.10 \text{ m}^2$  

 Bathroom 1:
  $8 \text{ m}^2$  

 Bedroom 2:
  $12.25 \text{ m}^2$  

 Bathroom 2:
  $9.70 \text{ m}^2$ 

Balcony South:

 $18.25 \ m^2$ 

#### SUITE A6 - BUILDING A

2 DOUBLE BEDROOM APARTMENT

Purchase price: SOLD

Parking: 1 outdoor, 1 underground car park

Aspect: faces South East

Dimensions:  $84 m^2$  $4.50 \, m^2$ Access: Living area:  $41.05 m^2$  $12.20 \, m^2$ Bedroom 1: Bathroom 1:  $6.10 \, m^2$  $13.80 \, m^2$ Bedroom 2:  $6.35 \ m^2$ Bathroom 2:  $12.35 \text{ } m^2$ Balcony South 1: Balcony South 2:  $10.05 m^2$ Balcony East:  $3.55 m^2$ 

### SUITE A7 - BUILDING A

2 DOUBLE BEDROOM APARTMENT

Purchase price: SOLD

Parking: 1 outdoor, 1 underground car park

Aspect: faces East

 $73.90 \, m^2$ Dimensions: Living area:  $33.55 \, m^2$  $13.75 m^2$ Bedroom 1: Bathroom 1:  $5.75 m^2$ Bedroom 2:  $13.95 \, m^2$  $6.90 \, m^2$ Bathroom 2:  $27.30 \, m^2$ Balcony North: Balcony East:  $6.95 \, m^2$ 