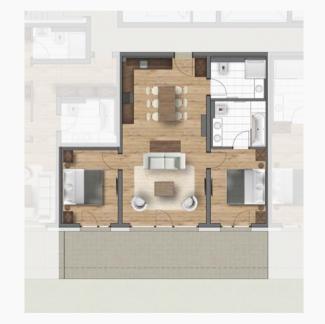

## SUITE B2 - BUILDING B

2 DOUBLE BEDROOM APARTMENT

Purchase price: € 695,500.-

Parking: 1 underground car park

Aspect: faces South

 Dimensions:
  $73.65 \text{ m}^2$  

 Living area:
  $38.55 \text{ m}^2$  

 Bedroom 1:
  $11.25 \text{ m}^2$  

 Bathroom 1:
  $5.70 \text{ m}^2$  

 Bedroom 2:
  $11.45 \text{ m}^2$  

 Bathroom 2:
  $6.70 \text{ m}^2$  

 Terrace South:
  $26.55 \text{ m}^2$  

 South-facing garden:
  $28.90 \text{ m}^2$ 