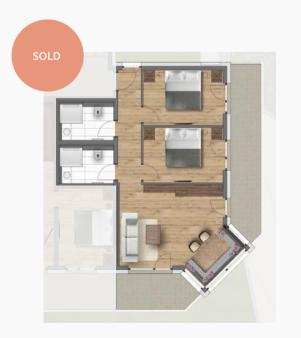

#### Purchase price: SOLD

Parking: 1 underground car park

Aspect: faces South

| Dimensions:        | $80.15 m^2$     |
|--------------------|-----------------|
| Living area:       | $37.85 \ m^2$   |
| Bedroom 1:         | $15.30 \ m^2$   |
| Bathroom 1:        | $9.10 \ m^2$    |
| Bedroom 2:         | $11.90 \ m^2$   |
| Bathroom 2:        | $6.00  m^2$     |
| Terrace South:     | $26.65 \ m^2$   |
| South-facing garde | $en: 40.55 m^2$ |