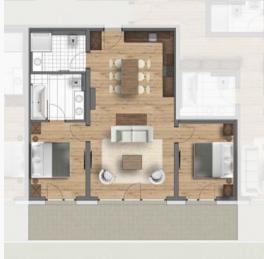

## SUITE B1 - BUILDING B

2 DOUBLE BEDROOM APARTMENT

Purchase price: € 668,500.-

Parking: 1 underground car park

Aspect: faces South West

| Dimensions:         | $68.55 m^2$            |
|---------------------|------------------------|
| Access:             | $11.00  m^2$           |
| Living area:        | $23.10 \ m^2$          |
| Bedroom 1:          | $11.80  m^2$           |
| Bathroom 1:         | $4.35 m^2$             |
| Bedroom 2:          | $11.75 \ m^2$          |
| $Bathroom\ 2:$      | $6.55 m^2$             |
| South terrace:      | $15.45 \ m^2$          |
| South-facing garden | : 12.45 m <sup>2</sup> |

## SUITE B2 - BUILDING B

2 DOUBLE BEDROOM APARTMENT

Purchase price: € 695,500.-

Parking: 1 underground car park

Aspect: faces South

 Dimensions:
  $73.65 \text{ m}^2$  

 Living area:
  $38.55 \text{ m}^2$  

 Bedroom 1:
  $11.25 \text{ m}^2$  

 Bathroom 1:
  $5.70 \text{ m}^2$  

 Bedroom 2:
  $11.45 \text{ m}^2$  

 Bathroom 2:
  $6.70 \text{ m}^2$  

 Terrace South:
  $26.55 \text{ m}^2$  

 South-facing garden:
  $28.90 \text{ m}^2$ 