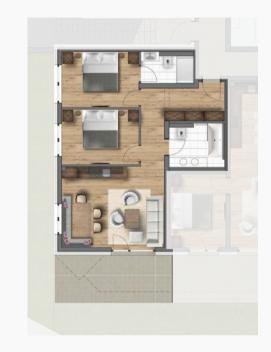

## SUITE B1 - BUILDING B

2 DOUBLE BEDROOM APARTMENT

Purchase price: € 668,500.-

Parking: 1 underground car park

Aspect: faces South West

| Dimensions:         | $68.55 m^2$            |
|---------------------|------------------------|
| Access:             | $11.00  m^2$           |
| Living area:        | $23.10 \ m^2$          |
| Bedroom 1:          | $11.80  m^2$           |
| Bathroom 1:         | $4.35 m^2$             |
| Bedroom 2:          | $11.75 \ m^2$          |
| $Bathroom\ 2:$      | $6.55 m^2$             |
| South terrace:      | $15.45 \ m^2$          |
| South-facing garden | : 12.45 m <sup>2</sup> |