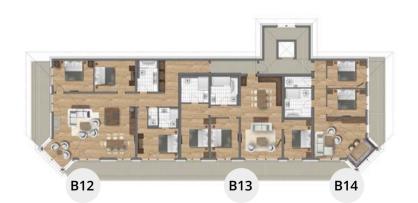

SUITE B12 - BUILDING B

3 DOUBLE BEDROOM APARTMENT

*Purchase price:* € 1,750,000.-

Parking: 1 outdoor, 1 underground car park

Aspect: faces South West

 $134.85 \text{ m}^2$ Dimensions:  $17.40 \, m^2$ Access:  $60.75 \, m^2$ Living area: Bedroom 1:  $13.95 \, m^2$ Bathroom 1:  $7 \, m^2$ Bedroom 2:  $14.15 m^2$ Bathroom 2:  $4.05 m^2$ Bedroom 3:  $15.65 m^2$ WC:  $1.90 \, m^2$  $22.35 \, m^2$ Balcony South: Balcony West:  $16.10 \, m^2$ 

#### SUITE B13 - BUILDING B

3 DOUBLE BEDROOM APARTMENT

Purchase price: SOLD

Parking: 1 outdoor, 1 underground car park

Aspect: faces South

Dimensions:  $98.50 \, m^2$  $3.85 m^2$ Access: Living area:  $37.55 \text{ } m^2$  $16.55 m^2$ Bedroom 1: Bathroom 1:  $7.75 m^2$ Bedroom 2:  $12.45 m^2$ Bathroom 2:  $8.60 \, m^2$ Bedroom 3:  $11.75 \text{ } m^2$ Balcony South:  $26.05 \, m^2$ 

FROM BREAKFAST BUFFET TO BRASSERIE DINING, PIZZA OR BURGERS

2 DOUBLE BEDROOM APARTMENT

Purchase price: SOLD

Parking: 1 outdoor. 1 underground car park

Aspect: faces South East

 $67.90 \, m^2$ Dimensions:  $7.60 \, m^2$ Access: Living area:  $25.50 \, m^2$ Bedroom 1:  $11.75 m^2$ Bathroom 1:  $8.35 m^2$ Bedroom 2:  $11.75 m^2$ WC:  $2.95 m^2$ Balcony South:  $7.80 \, m^2$ Balcony East:  $14.35 \ m^2$ 