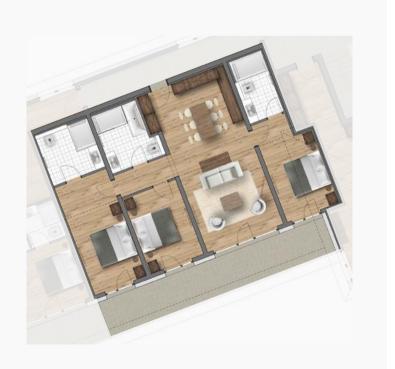

# BUILDING A & BUILDING B

3 DOUBLE BEDROOM APARTMENT

*Purchase price:* € 1,631,000.-

Parking: 2 underground car park Aspect: faces South West

 $141.75 m^2$ Dimensions: Access:  $17.25 m^2$ Living area:  $66.50 \, m^2$ Bedroom 1:  $14 m^2$  $6.85 \, m^2$ Bathroom 1: Bedroom 2:  $14.50 \, m^2$ Bathroom 2:  $3.75 m^2$ Bedroom 3:  $17m^{2}$ WC:  $1.90 \, m^2$ Balcony South:  $26.15 \, m^2$ Balcony West:  $11.40 \, m^2$ 

## SUITE A9 - BUILDING A

2 DOUBLE BEDROOM APARTMENT

Purchase price: € 983,000.-

Parking: 2 underground car park Aspect: faces South

Dimensions:  $89.30 \, m^2$  $43.30 \, m^2$ Living area: Bedroom 1:  $17.50 \, m^2$ Bathroom 1:  $7.65 m^2$ Bedroom 2:  $12.60 \, m^2$  $8.25 m^2$ Bathroom 2:  $20.35 m^2$ Balcony South:

#### SUITE A11 - BUILDING A

1 DOUBLE BEDROOM APARTMENT

Purchase price: € 526,500.-Parking: 1 underground car park

Aspect: faces East

Dimensions:  $46.95 m^2$  $30.90 \, m^2$ Living area: Bedroom:  $11.40 \, m^2$  $4.65 m^2$ Bathroom: Balcony North:  $27.30 \, m^2$ 