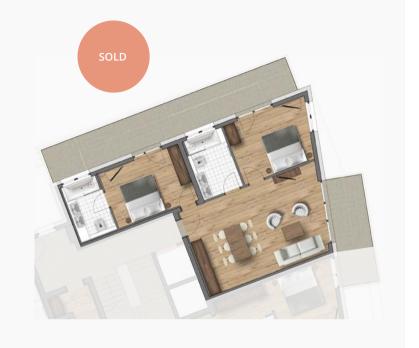

#### SUITE B9 - BUILDING B

3 DOUBLE BEDROOM APARTMENT

Purchase price: SOLD

Parking: 1 outdoor, 1 underground car park

Aspect: faces South West

Dimensions:  $135.65 \, m^2$  $17.40 \, m^2$ Access: Living area:  $61.25 m^2$ Bedroom 1:  $13.95 m^2$ Bathroom 1:  $7 \, m^2$ Bedroom 2:  $14.15 m^2$  $4.05 m^2$ Bathroom 2:  $15.95 m^2$ Bedroom 3: WC:  $1.90 \, m^2$ Balcony South:  $22.35 m^2$ Balcony West:  $16.10 \, m^2$ 