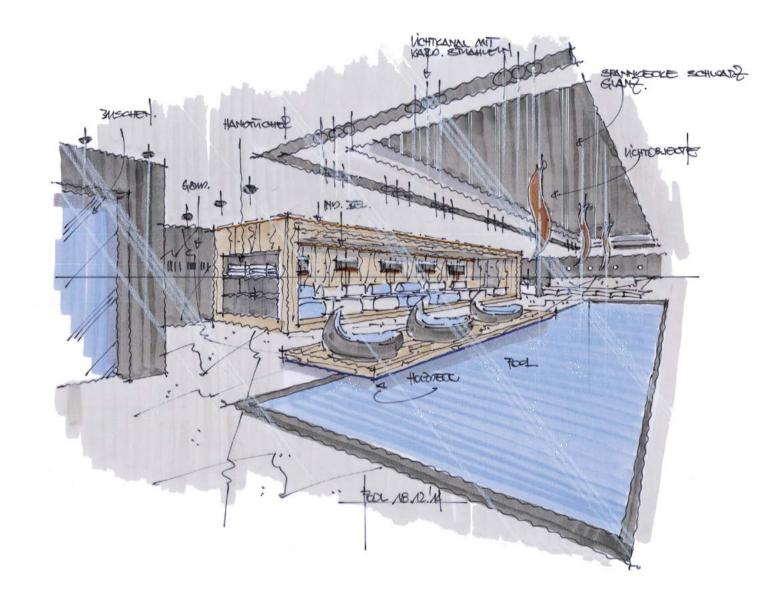

# AN OASIS OF TRANQUILITY WITH LUXURY SPA AND TREATMENT AREAS

SPA Lounge - Haus A

# 600 m² SPA SAUNA STEAM BATH FITNESS INDOOR & OUTDOOR POOL

Where better to unwind than in our spacious luxury spa and wellness suite? Sauna, steam bath and massage zones allow you to pamper yourself, while the heated indoor and outdoor pools are the perfect place to unwind after a day in the mountains.

Go on - spoil yourself!