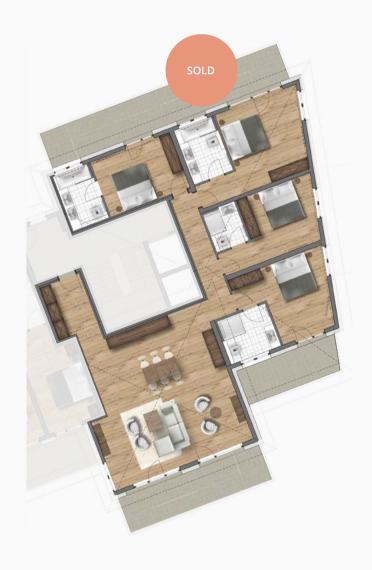

# $\displaystyle \mathop{BUILDING}_{\operatorname{3rd\,FLOOR}} A$

3 DOUBLE BEDROOM APARTMENT

*Purchase price:* € 1,845,000.-

Parking: 2 underground car park Aspect: faces South West

 $140.65 m^2$ Dimensions: Access:  $17.30 \, m^2$ Living area:  $65.85 \, m^2$ Bedroom 1:  $13.80 \, m^2$  $6.85 \, m^2$ Bathroom 1: Bedroom 2:  $14.50 \, m^2$ Bathroom 2:  $3.75 m^2$ Bedroom 3:  $16.70 \, m^2$ WC:  $1.90 \, m^2$ Balcony South:  $29.15 m^2$ Balcony West:  $11.40 \, m^2$ 

## SUITE A13 - BUILDING A

3 DOUBLE BEDROOM APARTMENT

*Purchase price:* € 1,348,500.-

Parking: 2 underground car park Aspect: faces South

 $109.20 \ m^2$ Dimensions: Living area:  $43 \, m^2$ Bedroom 1:  $17.40 \, m^2$ Bathroom 1:  $7.65 m^2$ Bedroom 2:  $12.45 m^2$  $8.25 m^2$ Bathroom 2:  $14.30 \ m^2$ Bedroom 3: Bathroom 3:  $6.15 \, m^2$  $23.95 \, m^2$ Balcony South:

### SUITE A14 - BUILDING A

4 DOUBLE BEDROOM APARTMENT

Purchase price: SOLD

Parking: 2 underground car park Aspect: faces South East

| Dimensions:      | $159.85 \ m^2$ |
|------------------|----------------|
| Access 1:        | $7.50 \ m^2$   |
| Access 2:        | $8.05 \ m^2$   |
| Living area:     | $55.70 \ m^2$  |
| Bedroom 1:       | $13.50 \ m^2$  |
| Bathroom 1:      | $5.75 \ m^2$   |
| Bedroom 2:       | $20.75 \ m^2$  |
| Bathroom 2:      | $6.35 \ m^2$   |
| Bedroom 3:       | $15.65 \ m^2$  |
| Bathroom 3:      | $3.70 \ m^2$   |
| Bedroom 4:       | $16.60  m^2$   |
| Bathroom 4:      | $6.30 \ m^2$   |
| Balcony South 1: | $12.30 \ m^2$  |
| Balcony South 2: | $10.05 \ m^2$  |
| Balcony North:   | $27.30 \ m^2$  |