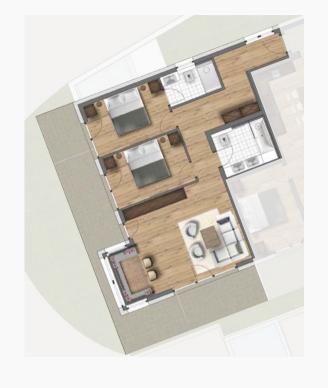

## SUITE A1 - BUILDING A

2 DOUBLE BEDROOM APARTMENT

Purchase price: € 777,500.-Parking: 1 underground car park Aspect: faces South West

81.60 m<sup>2</sup> Dimensions: Access:  $15.65 m^2$ Living area:  $30,95 m^2$ Bedroom 1:  $11,95 \text{ } m^2$ Bathroom 1:  $4,50 \, m^2$ Bedroom 2:  $12 \, m^2$ Bathroom 2:  $6,55 m^2$ Terrace South:  $33,95 \text{ } m^2$ West-facing garden:  $23,55 \text{ m}^2$ 