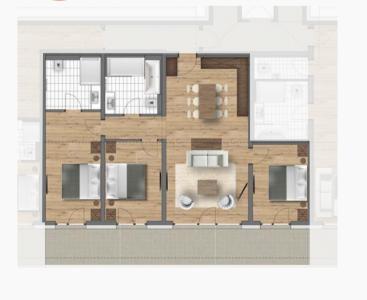

FROM BREAKFAST BUFFET TO BRASSERIE DINING, PIZZA OR BURGERS

2 DOUBLE BEDROOM APARTMENT

Purchase price: SOLD

Parking: 1 outdoor. 1 underground car park

Aspect: faces South East

 $67.90 \, m^2$ Dimensions:  $7.60 \, m^2$ Access: Living area:  $25.50 \, m^2$ Bedroom 1:  $11.75 m^2$ Bathroom 1:  $8.35 m^2$ Bedroom 2:  $11.75 m^2$ WC:  $2.95 m^2$ Balcony South:  $7.80 \, m^2$ Balcony East:  $14.35 \ m^2$ 