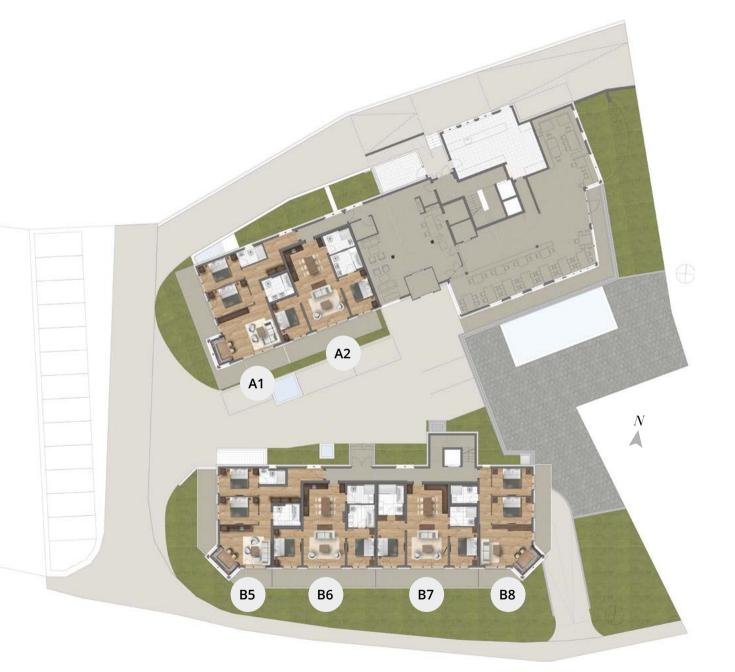

# BUILDING A APARTMENTS

SALE PRICES 2017

| Floor     | Suite No. | Suite<br>net sale price<br>incl. Parking | Bedrooms | Size m² | Aspect | Suite<br>net sale price | Parking net sale price | Availability |
|-----------|-----------|------------------------------------------|----------|---------|--------|-------------------------|------------------------|--------------|
| G         | A1        | € 777,500                                | 2        | 81.60   | SW     | € 747,500               | € 30,000               |              |
|           | A2        | € 706,000                                | 2        | 75.50   | S      | € 676,000               | € 30,000               |              |
| 1st       | А3        | € 893,000                                | 2        | 81.65   | SW     | € 853,000               | € 40,000               | Sold         |
|           | A4        |                                          | 2        | 75.55   | S      |                         |                        | Sold         |
|           | A5        | € 883,500                                | 2        | 85.50   | S      | € 843,500               | € 40,000               |              |
|           | A6        |                                          | 2        | 84      | SE     |                         |                        | Sold         |
|           | A7        |                                          | 2        | 73.90   | Е      |                         |                        | Sold         |
| 2nd       | A8        | € 1,631,000                              | 3        | 141.75  | SW     | € 1,571,000             | € 60,000               | Sold         |
|           | A9        | € 983,000                                | 2        | 89.30   | S      | € 923,000               | € 60,000               |              |
|           | A10       |                                          | 3        | 134.45  | S      |                         |                        | Sold         |
|           | A11       | € 526,500                                | 1        | 46.95   | Е      | € 496,500               | € 30,000               | Sold         |
| Penthouse | A12       | € 1,845,000                              | 3        | 140.65  | SW     | € 1,785,000             | € 60,000               | Sold         |
|           | A13       | € 1,348,500                              | 3        | 109.20  | S      | € 1,288,500             | € 60,000               |              |
|           | A14       |                                          | 4        | 159.85  | S      |                         |                        | Sold         |

# BUILDING B APARTMENTS

SALE PRICES 2017

| Floor     | Suite No. | Suite<br>net sale price<br>incl. Parking | Bedrooms | Size m² | Aspect | Suite<br>net sale price | Parking net sale price | Availability |
|-----------|-----------|------------------------------------------|----------|---------|--------|-------------------------|------------------------|--------------|
| G         | B1        | € 668,500                                | 2        | 68.55   | SW     | € 638,500               | € 30,000               |              |
|           | B2        | € 695,500                                | 2        | 73.65   | S      | € 665,500               | € 30,000               |              |
|           | В3        |                                          | 2        | 80.15   | S      |                         |                        | Sold         |
|           | B4        |                                          | 3        | 71.45   | SE     |                         |                        | Sold         |
| 1st       | B5        |                                          | 2        | 76.55   | SW     |                         |                        | Sold         |
|           | В6        |                                          | 2        | 73.65   | S      |                         |                        | Sold         |
|           | В7        |                                          | 2        | 73.65   | S      |                         |                        | Sold         |
|           | В8        |                                          | 2        | 68.70   | SE     |                         |                        | Sold         |
| 2nd       | В9        |                                          | 3        | 135.65  | SW     |                         |                        | Sold         |
|           | B10       |                                          | 3        | 99.20   | S      |                         |                        | Sold         |
|           | B11       |                                          | 2        | 68.50   | SE     |                         |                        | Sold         |
| Penthouse | B12       | € 1,750,000                              | 3        | 134.85  | SW     | € 1,710,000             | € 40,000               | Sold         |
|           | B13       |                                          | 3        | 98.50   | S      |                         |                        | Sold         |
|           | B14       | € 871,000                                | 2        | 67.90   | SE     | € 831,000               | € 40,000               | Sold         |