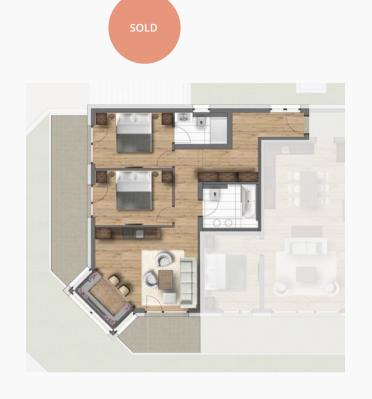

### SUITE B5 - BUILDING B

2 DOUBLE BEDROOM APARTMENT

Purchase price: SOLD

Parking: 1 outdoor, 1 underground car park

Aspect: faces South West

 $76.55 m^2$ Dimensions:  $16.20 \, m^2$ Access:  $25.55 \, m^2$ Living area: Bedroom 1:  $12 \, m^2$ Bathroom 1:  $4.35 m^2$  $11.90 \, m^2$ Bedroom 2: Bathroom 2:  $6.55 \, m^2$ Balcony South:  $7.30 \, m^2$ Balcony West:  $16.10 \, m^2$ 

#### SUITE B6 - BUILDING B

2 DOUBLE BEDROOM APARTMENT

Purchase price: SOLD

Parking: 1 outdoor, 1 underground car park

Aspect: faces South

Dimensions:  $73.65 m^2$  $38.55 \, m^2$ Living area: Bedroom 1:  $11.25 m^2$  $5.70 \, m^2$ Bathroom 1: Bedroom 2:  $11.45 \text{ } m^2$ Bathroom 2:  $6.70 \, m^2$  $20.75 \, m^2$ Balcony South:

### SUITE B7 - BUILDING B

2 DOUBLE BEDROOM APARTMENT

Purchase price: SOLD

Parking: 1 outdoor, 1 underground car park

Aspect: faces South

 $73.65 m^2$ Dimensions: Living area:  $38.55 \, m^2$  $11.25 m^2$ Bedroom 1: Bathroom 1:  $5.70 \, m^2$ Bedroom 2:  $11.85 \text{ m}^2$  $6.70 \, m^2$ Bathroom 2:  $20.55 \, m^2$ Balcony South:

#### SUITE B8 - BUILDING B

2 DOUBLE BEDROOM APARTMENT

Purchase price: SOLD

Parking: 1 outdoor, 1 underground car park

Aspect: faces South East

Dimensions:  $68.70 \, m^2$  $7.30 \, m^2$ Access: Living area:  $25.85 \, m^2$  $12.25 m^2$ Bedroom 1: Bathroom 1:  $5.15 m^2$ Bedroom 2:  $12.15 m^2$  $6.00 \, m^2$ Bathroom 2:  $7.50 \, m^2$ Balcony South: Balcony East:  $14.35 m^2$ 