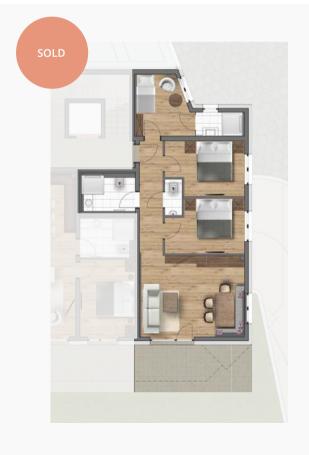

## SUITE B1 - BUILDING B

2 DOUBLE BEDROOM APARTMENT

Purchase price: € 668,500.-

Parking: 1 underground car park

Aspect: faces South West

| Dimensions:         | $68.55 m^2$            |
|---------------------|------------------------|
| Access:             | $11.00  m^2$           |
| Living area:        | $23.10 \ m^2$          |
| Bedroom 1:          | $11.80  m^2$           |
| Bathroom 1:         | $4.35 m^2$             |
| Bedroom 2:          | $11.75 \ m^2$          |
| $Bathroom\ 2:$      | $6.55 m^2$             |
| South terrace:      | $15.45 \ m^2$          |
| South-facing garden | : 12.45 m <sup>2</sup> |

## SUITE B2 - BUILDING B

2 DOUBLE BEDROOM APARTMENT

Purchase price: € 695,500.-

Parking: 1 underground car park

Aspect: faces South

 Dimensions:
  $73.65 \text{ m}^2$  

 Living area:
  $38.55 \text{ m}^2$  

 Bedroom 1:
  $11.25 \text{ m}^2$  

 Bathroom 1:
  $5.70 \text{ m}^2$  

 Bedroom 2:
  $11.45 \text{ m}^2$  

 Bathroom 2:
  $6.70 \text{ m}^2$  

 Terrace South:
  $26.55 \text{ m}^2$  

 South-facing garden:
  $28.90 \text{ m}^2$ 