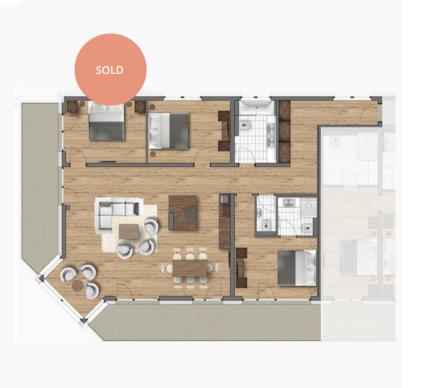

## SUITE A3 - BUILDING A

2 DOUBLE BEDROOM APARTMENT

Purchase price: € 893,000.-

Parking: 1 outdoor, 1 underground car park

Aspect: faces South West

| Dimensions:    | 81.65 m²      |
|----------------|---------------|
| Access:        | $15.65 \ m^2$ |
| Living area:   | $30.95 \ m^2$ |
| Bedroom 1:     | $12  m^2$     |
| Bathroom 1:    | $4.50 \ m^2$  |
| $Bedroom\ 2:$  | $12 \ m^2$    |
| $Bathroom\ 2:$ | $6.55 m^2$    |
| Balcony South: | $11.50 \ m^2$ |
| Balcony West:  | $11.35 \ m^2$ |