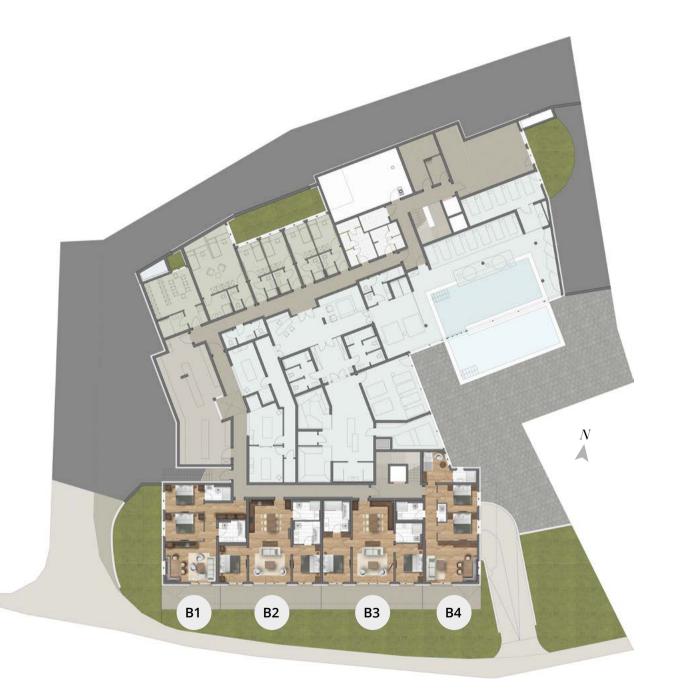

# BUILDING A & BUILDING B

# BUILDING A APARTMENTS

SALE PRICES 2017

| Floor     | Suite No. | Suite<br>net sale price<br>incl. Parking | Bedrooms | Size m² | Aspect | Suite<br>net sale price | Parking net sale price | Availability |
|-----------|-----------|------------------------------------------|----------|---------|--------|-------------------------|------------------------|--------------|
| G         | A1        | € 777,500                                | 2        | 81.60   | SW     | € 747,500               | € 30,000               |              |
|           | A2        | € 706,000                                | 2        | 75.50   | S      | € 676,000               | € 30,000               |              |
| 1st       | А3        | € 893,000                                | 2        | 81.65   | SW     | € 853,000               | € 40,000               | Sold         |
|           | A4        |                                          | 2        | 75.55   | S      |                         |                        | Sold         |
|           | A5        | € 883,500                                | 2        | 85.50   | S      | € 843,500               | € 40,000               |              |
|           | A6        |                                          | 2        | 84      | SE     |                         |                        | Sold         |
|           | A7        |                                          | 2        | 73.90   | Е      |                         |                        | Sold         |
| 2nd       | A8        | € 1,631,000                              | 3        | 141.75  | SW     | € 1,571,000             | € 60,000               | Sold         |
|           | A9        | € 983,000                                | 2        | 89.30   | S      | € 923,000               | € 60,000               |              |
|           | A10       |                                          | 3        | 134.45  | S      |                         |                        | Sold         |
|           | A11       | € 526,500                                | 1        | 46.95   | Е      | € 496,500               | € 30,000               | Sold         |
| Penthouse | A12       | € 1,845,000                              | 3        | 140.65  | SW     | € 1,785,000             | € 60,000               | Sold         |
|           | A13       | € 1,348,500                              | 3        | 109.20  | S      | € 1,288,500             | € 60,000               |              |
|           | A14       |                                          | 4        | 159.85  | S      |                         |                        | Sold         |

# BUILDING B APARTMENTS

SALE PRICES 2017

| Floor     | Suite No. | Suite<br>net sale price<br>incl. Parking | Bedrooms | Size m² | Aspect | Suite<br>net sale price | Parking net sale price | Availability |
|-----------|-----------|------------------------------------------|----------|---------|--------|-------------------------|------------------------|--------------|
| G         | B1        | € 668,500                                | 2        | 68.55   | SW     | € 638,500               | € 30,000               |              |
|           | B2        | € 695,500                                | 2        | 73.65   | S      | € 665,500               | € 30,000               |              |
|           | В3        |                                          | 2        | 80.15   | S      |                         |                        | Sold         |
|           | B4        |                                          | 3        | 71.45   | SE     |                         |                        | Sold         |
| 1st       | B5        |                                          | 2        | 76.55   | SW     |                         |                        | Sold         |
|           | В6        |                                          | 2        | 73.65   | S      |                         |                        | Sold         |
|           | В7        |                                          | 2        | 73.65   | S      |                         |                        | Sold         |
|           | В8        |                                          | 2        | 68.70   | SE     |                         |                        | Sold         |
| 2nd       | В9        |                                          | 3        | 135.65  | SW     |                         |                        | Sold         |
|           | B10       |                                          | 3        | 99.20   | S      |                         |                        | Sold         |
|           | B11       |                                          | 2        | 68.50   | SE     |                         |                        | Sold         |
| Penthouse | B12       | € 1,750,000                              | 3        | 134.85  | SW     | € 1,710,000             | € 40,000               | Sold         |
|           | B13       |                                          | 3        | 98.50   | S      |                         |                        | Sold         |
|           | B14       | € 871,000                                | 2        | 67.90   | SE     | € 831,000               | € 40,000               | Sold         |