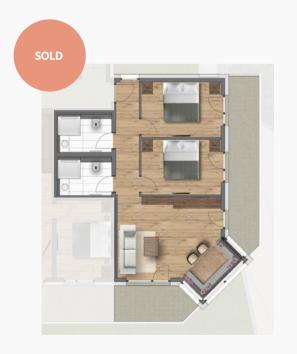

# BUILDING A & BUILDING B

3 DOUBLE BEDROOM APARTMENT

*Purchase price:* € 1,631,000.-

Parking: 2 underground car park Aspect: faces South West

 $141.75 m^2$ Dimensions: Access:  $17.25 m^2$ Living area:  $66.50 \, m^2$ Bedroom 1:  $14 m^2$  $6.85 \, m^2$ Bathroom 1: Bedroom 2:  $14.50 \, m^2$ Bathroom 2:  $3.75 m^2$ Bedroom 3:  $17m^{2}$ WC:  $1.90 \, m^2$ Balcony South:  $26.15 \, m^2$ Balcony West:  $11.40 \, m^2$ 