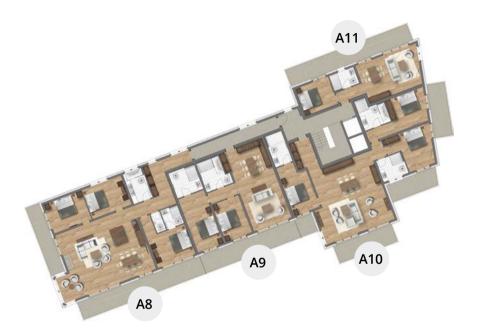

## SUITE A9 - BUILDING A

2 DOUBLE BEDROOM APARTMENT

Purchase price: € 983,000.-

Parking: 2 underground car park Aspect: faces South

Dimensions:  $89.30 \, m^2$  $43.30 \, m^2$ Living area: Bedroom 1:  $17.50 \, m^2$ Bathroom 1:  $7.65 m^2$ Bedroom 2:  $12.60 \, m^2$  $8.25 m^2$ Bathroom 2:  $20.35 m^2$ Balcony South:

#### SUITE A11 - BUILDING A

1 DOUBLE BEDROOM APARTMENT

Purchase price: € 526,500.-Parking: 1 underground car park

Aspect: faces East

Dimensions:  $46.95 m^2$  $30.90 \, m^2$ Living area: Bedroom:  $11.40 \, m^2$  $4.65 m^2$ Bathroom: Balcony North:  $27.30 \, m^2$ 

FROM BREAKFAST BUFFET TO BRASSERIE DINING, PIZZA OR BURGERS

2 DOUBLE BEDROOM APARTMENT

Purchase price: SOLD

Parking: 1 outdoor. 1 underground car park

Aspect: faces South East

 $67.90 \, m^2$ Dimensions:  $7.60 \, m^2$ Access: Living area:  $25.50 \, m^2$ Bedroom 1:  $11.75 m^2$ Bathroom 1:  $8.35 m^2$ Bedroom 2:  $11.75 m^2$ WC:  $2.95 m^2$ Balcony South:  $7.80 \, m^2$ Balcony East:  $14.35 \ m^2$ 