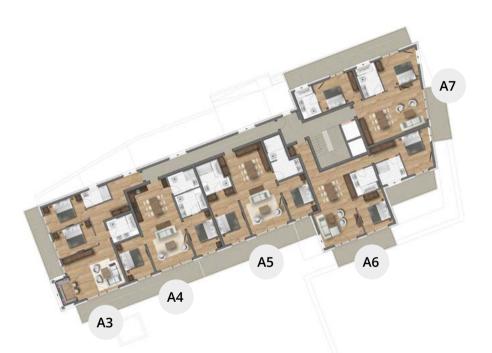

#### SUITE B9 - BUILDING B

3 DOUBLE BEDROOM APARTMENT

Purchase price: SOLD

Parking: 1 outdoor, 1 underground car park

Aspect: faces South West

Dimensions:  $135.65 \, m^2$  $17.40 \, m^2$ Access: Living area:  $61.25 m^2$ Bedroom 1:  $13.95 m^2$ Bathroom 1:  $7 \, m^2$ Bedroom 2:  $14.15 m^2$  $4.05 m^2$ Bathroom 2:  $15.95 m^2$ Bedroom 3: WC:  $1.90 \, m^2$ Balcony South:  $22.35 m^2$ Balcony West:  $16.10 \, m^2$ 

#### SUITE B10 - BUILDING B

3 DOUBLE BEDROOM APARTMENT

#### Purchase price: SOLD

Parking: 1 outdoor, 1 underground car park

Aspect: faces South

| Dimensions:    | $99.20 \ m^2$ |
|----------------|---------------|
| Access:        | $3.85 \ m^2$  |
| Living area:   | $37.85 \ m^2$ |
| Bedroom 1:     | $16.70 \ m^2$ |
| Bathroom 1:    | $7.75 \ m^2$  |
| $Bedroom\ 2:$  | $12.55 \ m^2$ |
| $Bathroom\ 2:$ | $8.60  m^2$   |
| $Bedroom \ 3:$ | $11.90 \ m^2$ |
| Balcony South: | $26.05 \ m^2$ |

#### SUITE B11 - BUILDING B

2 DOUBLE BEDROOM APARTMENT

#### Purchase price: SOLD

Parking: 1 outdoor, 1 underground car park

Aspect: faces South East

| Dimensions:    | $68.50  m^2$  |
|----------------|---------------|
| Access:        | $7.60  m^2$   |
| Living area:   | $25.80 \ m^2$ |
| Bedroom 1:     | $11.90 \ m^2$ |
| Bathroom 1:    | $5.65 m^2$    |
| Bedroom 2:     | $11.90 \ m^2$ |
| $Bathroom\ 2:$ | $5.65m^{2}$   |
| Balcony South: | $7.80 \ m^2$  |
| Balcony East:  | $14.35 \ m^2$ |