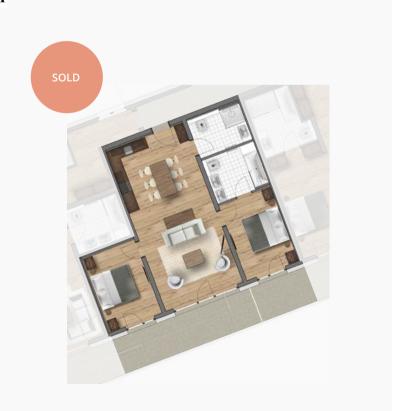

## SUITE A1 - BUILDING A

2 DOUBLE BEDROOM APARTMENT

Purchase price: € 777,500.-Parking: 1 underground car park Aspect: faces South West

81.60 m<sup>2</sup> Dimensions: Access:  $15.65 m^2$ Living area:  $30,95 m^2$ Bedroom 1:  $11,95 \text{ } m^2$ Bathroom 1:  $4,50 \, m^2$ Bedroom 2:  $12 \, m^2$ Bathroom 2:  $6,55 m^2$ Terrace South:  $33,95 \text{ } m^2$ West-facing garden:  $23,55 \text{ m}^2$ 

## SUITE A2 - BUILDING A

2 DOUBLE BEDROOM APARTMENT

Purchase price: € 706,000.-Parking: 1 underground car park Aspect: faces South

 Dimensions:
 75.50 m²

 Living area:
 38.90 m²

 Bedroom 1:
 12.05 m²

 Bathroom 1:
 5.60 m²

 Bedroom 2:
 12.25 m²

 Bathroom 2:
 6.70 m²

 Terrace South:
 21.10 m²

7