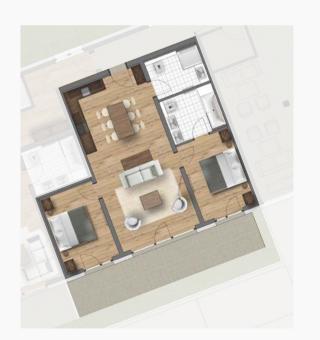

## SUITE A1 - BUILDING A

2 DOUBLE BEDROOM APARTMENT

Purchase price: € 777,500.-Parking: 1 underground car park Aspect: faces South West

81.60 m<sup>2</sup> Dimensions: Access:  $15.65 m^2$ Living area:  $30,95 m^2$ Bedroom 1:  $11,95 \text{ } m^2$ Bathroom 1:  $4,50 \, m^2$ Bedroom 2:  $12 \, m^2$ Bathroom 2:  $6,55 m^2$ Terrace South:  $33,95 \text{ } m^2$ West-facing garden:  $23,55 \text{ m}^2$ 

## SUITE A2 - BUILDING A

2 DOUBLE BEDROOM APARTMENT

Purchase price: € 706,000.-Parking: 1 underground car park Aspect: faces South

 Dimensions:
 75.50 m²

 Living area:
 38.90 m²

 Bedroom 1:
 12.05 m²

 Bathroom 1:
 5.60 m²

 Bedroom 2:
 12.25 m²

 Bathroom 2:
 6.70 m²

 Terrace South:
 21.10 m²

7

## SUITE A3 - BUILDING A

2 DOUBLE BEDROOM APARTMENT

Purchase price: € 893,000.-

Parking: 1 outdoor, 1 underground car park

Aspect: faces South West

| Dimensions:    | 81.65 m²      |
|----------------|---------------|
| Access:        | $15.65 \ m^2$ |
| Living area:   | $30.95 \ m^2$ |
| Bedroom 1:     | $12  m^2$     |
| Bathroom 1:    | $4.50 \ m^2$  |
| $Bedroom\ 2:$  | $12 \ m^2$    |
| $Bathroom\ 2:$ | $6.55 m^2$    |
| Balcony South: | $11.50 \ m^2$ |
| Balcony West:  | $11.35 \ m^2$ |

## SUITE A4 - BUILDING A

2 DOUBLE BEDROOM APARTMENT

Purchase price: SOLD

Parking: 1 outdoor, 1 underground car park

Aspect: faces South

| Dimensions:    | $75.55 \ m^2$ |
|----------------|---------------|
| Living area:   | $38.95 \ m^2$ |
| Bedroom 1:     | $12.05 \ m^2$ |
| Bathroom 1:    | $5.60  m^2$   |
| $Bedroom\ 2:$  | $12.25 \ m^2$ |
| $Bathroom\ 2:$ | $6.70  m^2$   |
| Balcony South: | $20.58 m^2$   |

### SUITE A5 - BUILDING A

2 DOUBLE BEDROOM APARTMENT

Purchase price: € 883,500.-

Parking: 1 outdoor, 1 underground car park

Aspect: faces South

 Dimensions:
  $85.50 \text{ m}^2$  

 Living area:
  $39.45 \text{ m}^2$  

 Bedroom 1:
  $16.10 \text{ m}^2$  

 Bathroom 1:
  $8 \text{ m}^2$  

 Bedroom 2:
  $12.25 \text{ m}^2$  

 Bathroom 2:
  $9.70 \text{ m}^2$ 

Balcony South:

 $18.25 \ m^2$ 