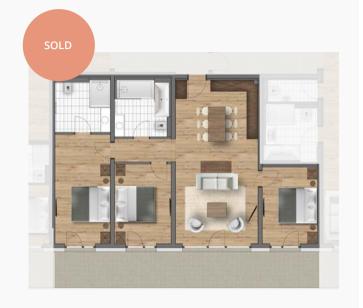

# BUILDING B APARTMENTS

SALE PRICES 2017

| Floor     | Suite No. | Suite<br>net sale price<br>incl. Parking | Bedrooms | Size m² | Aspect | Suite<br>net sale price | Parking net sale price | Availability |
|-----------|-----------|------------------------------------------|----------|---------|--------|-------------------------|------------------------|--------------|
| G         | B1        | € 668,500                                | 2        | 68.55   | SW     | € 638,500               | € 30,000               |              |
|           | B2        | € 695,500                                | 2        | 73.65   | S      | € 665,500               | € 30,000               |              |
|           | В3        |                                          | 2        | 80.15   | S      |                         |                        | Sold         |
|           | B4        |                                          | 3        | 71.45   | SE     |                         |                        | Sold         |
| 1st       | B5        |                                          | 2        | 76.55   | SW     |                         |                        | Sold         |
|           | В6        |                                          | 2        | 73.65   | S      |                         |                        | Sold         |
|           | В7        |                                          | 2        | 73.65   | S      |                         |                        | Sold         |
|           | В8        |                                          | 2        | 68.70   | SE     |                         |                        | Sold         |
| 2nd       | В9        |                                          | 3        | 135.65  | SW     |                         |                        | Sold         |
|           | B10       |                                          | 3        | 99.20   | S      |                         |                        | Sold         |
|           | B11       |                                          | 2        | 68.50   | SE     |                         |                        | Sold         |
| Penthouse | B12       | € 1,750,000                              | 3        | 134.85  | SW     | € 1,710,000             | € 40,000               | Sold         |
|           | B13       |                                          | 3        | 98.50   | S      |                         |                        | Sold         |
|           | B14       | € 871,000                                | 2        | 67.90   | SE     | € 831,000               | € 40,000               | Sold         |

#### SUITE B6 - BUILDING B

2 DOUBLE BEDROOM APARTMENT

Purchase price: SOLD

Parking: 1 outdoor, 1 underground car park

Aspect: faces South

Dimensions:  $73.65 m^2$  $38.55 \, m^2$ Living area: Bedroom 1:  $11.25 m^2$  $5.70 \, m^2$ Bathroom 1: Bedroom 2:  $11.45 \text{ } m^2$ Bathroom 2:  $6.70 \, m^2$  $20.75 \, m^2$ Balcony South:

### SUITE B7 - BUILDING B

2 DOUBLE BEDROOM APARTMENT

Purchase price: SOLD

Parking: 1 outdoor, 1 underground car park

Aspect: faces South

 $73.65 m^2$ Dimensions: Living area:  $38.55 \, m^2$  $11.25 m^2$ Bedroom 1: Bathroom 1:  $5.70 \, m^2$ Bedroom 2:  $11.85 \text{ m}^2$  $6.70 \, m^2$ Bathroom 2:  $20.55 \, m^2$ Balcony South:

#### SUITE B8 - BUILDING B

2 DOUBLE BEDROOM APARTMENT

Purchase price: SOLD

Parking: 1 outdoor, 1 underground car park

Aspect: faces South East

Dimensions:  $68.70 \, m^2$  $7.30 \, m^2$ Access: Living area:  $25.85 \, m^2$  $12.25 m^2$ Bedroom 1: Bathroom 1:  $5.15 m^2$ Bedroom 2:  $12.15 m^2$  $6.00 \, m^2$ Bathroom 2:  $7.50 \, m^2$ Balcony South: Balcony East:  $14.35 m^2$ 