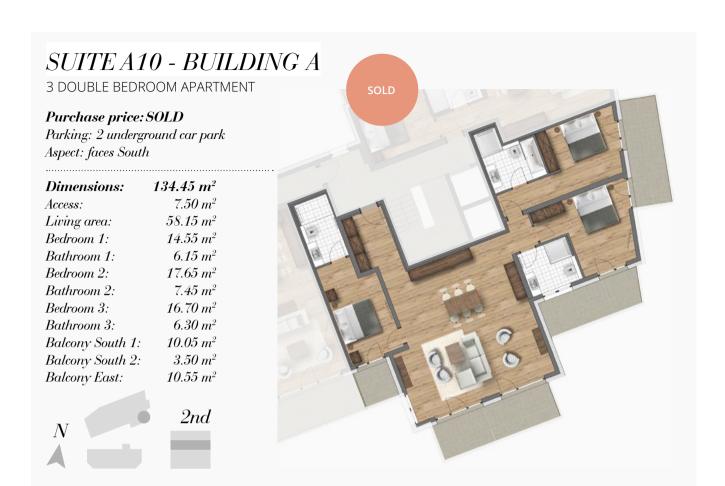

# BUILDING A APARTMENTS

SALE PRICES 2017

| Floor     | Suite No. | Suite<br>net sale price<br>incl. Parking | Bedrooms | Size m² | Aspect | Suite<br>net sale price | Parking net sale price | Availability |
|-----------|-----------|------------------------------------------|----------|---------|--------|-------------------------|------------------------|--------------|
| G         | A1        | € 777,500                                | 2        | 81.60   | SW     | € 747,500               | € 30,000               |              |
|           | A2        | € 706,000                                | 2        | 75.50   | S      | € 676,000               | € 30,000               |              |
| 1st       | А3        | € 893,000                                | 2        | 81.65   | SW     | € 853,000               | € 40,000               | Sold         |
|           | A4        |                                          | 2        | 75.55   | S      |                         |                        | Sold         |
|           | A5        | € 883,500                                | 2        | 85.50   | S      | € 843,500               | € 40,000               |              |
|           | A6        |                                          | 2        | 84      | SE     |                         |                        | Sold         |
|           | A7        |                                          | 2        | 73.90   | Е      |                         |                        | Sold         |
| 2nd       | A8        | € 1,631,000                              | 3        | 141.75  | SW     | € 1,571,000             | € 60,000               | Sold         |
|           | A9        | € 983,000                                | 2        | 89.30   | S      | € 923,000               | € 60,000               |              |
|           | A10       |                                          | 3        | 134.45  | S      |                         |                        | Sold         |
|           | A11       | € 526,500                                | 1        | 46.95   | Е      | € 496,500               | € 30,000               | Sold         |
| Penthouse | A12       | € 1,845,000                              | 3        | 140.65  | SW     | € 1,785,000             | € 60,000               | Sold         |
|           | A13       | € 1,348,500                              | 3        | 109.20  | S      | € 1,288,500             | € 60,000               |              |
|           | A14       |                                          | 4        | 159.85  | S      |                         |                        | Sold         |