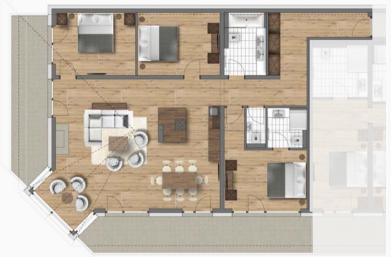

# BUILDING A & BUILDING B

3 DOUBLE BEDROOM APARTMENT

*Purchase price:* € 1,631,000.-

Parking: 2 underground car park Aspect: faces South West

 $141.75 m^2$ Dimensions: Access:  $17.25 m^2$ Living area:  $66.50 \, m^2$ Bedroom 1:  $14 m^2$  $6.85 \, m^2$ Bathroom 1: Bedroom 2:  $14.50 \, m^2$ Bathroom 2:  $3.75 m^2$ Bedroom 3:  $17m^{2}$ WC:  $1.90 \, m^2$ Balcony South:  $26.15 \, m^2$ Balcony West:  $11.40 \, m^2$ 

## SUITE A9 - BUILDING A

2 DOUBLE BEDROOM APARTMENT

Purchase price: € 983,000.-

Parking: 2 underground car park Aspect: faces South

Dimensions:  $89.30 \, m^2$  $43.30 \, m^2$ Living area: Bedroom 1:  $17.50 \, m^2$ Bathroom 1:  $7.65 m^2$ Bedroom 2:  $12.60 \, m^2$  $8.25 m^2$ Bathroom 2:  $20.35 m^2$ Balcony South: