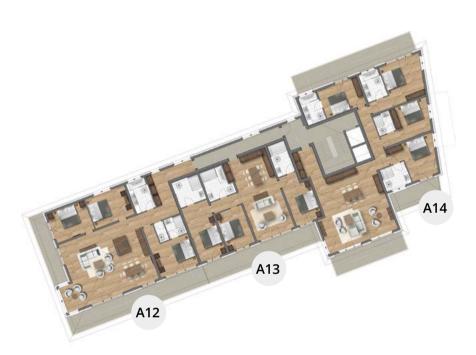

# $\displaystyle \mathop{BUILDING}_{\operatorname{3rd\,FLOOR}} A$

3 DOUBLE BEDROOM APARTMENT

*Purchase price:* € 1,845,000.-

Parking: 2 underground car park Aspect: faces South West

 $140.65 m^2$ Dimensions: Access:  $17.30 \, m^2$ Living area:  $65.85 \, m^2$ Bedroom 1:  $13.80 \, m^2$  $6.85 \, m^2$ Bathroom 1: Bedroom 2:  $14.50 \, m^2$ Bathroom 2:  $3.75 m^2$ Bedroom 3:  $16.70 \, m^2$ WC:  $1.90 \, m^2$ Balcony South:  $29.15 m^2$ Balcony West:  $11.40 \, m^2$ 

## SUITE A13 - BUILDING A

3 DOUBLE BEDROOM APARTMENT

*Purchase price:* € 1,348,500.-

Parking: 2 underground car park Aspect: faces South

 $109.20 \ m^2$ Dimensions: Living area:  $43 \, m^2$ Bedroom 1:  $17.40 \, m^2$ Bathroom 1:  $7.65 m^2$ Bedroom 2:  $12.45 m^2$  $8.25 m^2$ Bathroom 2:  $14.30 \ m^2$ Bedroom 3: Bathroom 3:  $6.15 \, m^2$  $23.95 \, m^2$ Balcony South:

### SUITE A14 - BUILDING A

4 DOUBLE BEDROOM APARTMENT

Purchase price: SOLD

Parking: 2 underground car park Aspect: faces South East

| Dimensions:      | $159.85 \ m^2$ |
|------------------|----------------|
| Access 1:        | $7.50 \ m^2$   |
| Access 2:        | $8.05 \ m^2$   |
| Living area:     | $55.70 \ m^2$  |
| Bedroom 1:       | $13.50 \ m^2$  |
| Bathroom 1:      | $5.75 \ m^2$   |
| Bedroom 2:       | $20.75 \ m^2$  |
| Bathroom 2:      | $6.35 \ m^2$   |
| Bedroom 3:       | $15.65 \ m^2$  |
| Bathroom 3:      | $3.70 \ m^2$   |
| Bedroom 4:       | $16.60  m^2$   |
| Bathroom 4:      | $6.30 \ m^2$   |
| Balcony South 1: | $12.30 \ m^2$  |
| Balcony South 2: | $10.05 \ m^2$  |
| Balcony North:   | $27.30 \ m^2$  |