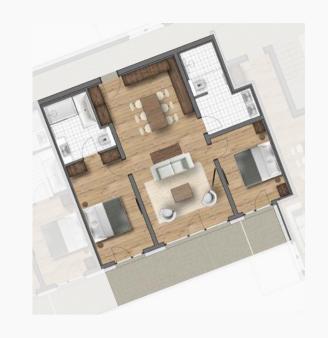

## SUITE B1 - BUILDING B

2 DOUBLE BEDROOM APARTMENT

Purchase price: € 668,500.-

Parking: 1 underground car park

Aspect: faces South West

| Dimensions:         | $68.55 m^2$            |
|---------------------|------------------------|
| Access:             | $11.00  m^2$           |
| Living area:        | $23.10 \ m^2$          |
| Bedroom 1:          | $11.80  m^2$           |
| Bathroom 1:         | $4.35 m^2$             |
| Bedroom 2:          | $11.75 \ m^2$          |
| $Bathroom\ 2:$      | $6.55 m^2$             |
| South terrace:      | $15.45 \ m^2$          |
| South-facing garden | : 12.45 m <sup>2</sup> |

## SUITE B2 - BUILDING B

2 DOUBLE BEDROOM APARTMENT

Purchase price: € 695,500.-

Parking: 1 underground car park

Aspect: faces South

 Dimensions:
  $73.65 \text{ m}^2$  

 Living area:
  $38.55 \text{ m}^2$  

 Bedroom 1:
  $11.25 \text{ m}^2$  

 Bathroom 1:
  $5.70 \text{ m}^2$  

 Bedroom 2:
  $11.45 \text{ m}^2$  

 Bathroom 2:
  $6.70 \text{ m}^2$  

 Terrace South:
  $26.55 \text{ m}^2$  

 South-facing garden:
  $28.90 \text{ m}^2$ 