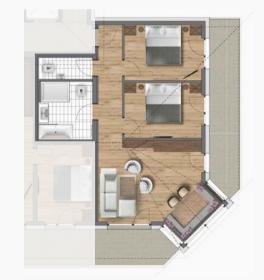

### SUITE A14 - BUILDING A

4 DOUBLE BEDROOM APARTMENT

Purchase price: SOLD

Parking: 2 underground car park Aspect: faces South East

| Dimensions:      | $159.85 \ m^2$ |
|------------------|----------------|
| Access 1:        | $7.50 \ m^2$   |
| Access 2:        | $8.05 \ m^2$   |
| Living area:     | $55.70 \ m^2$  |
| Bedroom 1:       | $13.50 \ m^2$  |
| Bathroom 1:      | $5.75 \ m^2$   |
| Bedroom 2:       | $20.75 \ m^2$  |
| Bathroom 2:      | $6.35 \ m^2$   |
| Bedroom 3:       | $15.65 \ m^2$  |
| Bathroom 3:      | $3.70 \ m^2$   |
| Bedroom 4:       | $16.60  m^2$   |
| Bathroom 4:      | $6.30 \ m^2$   |
| Balcony South 1: | $12.30 \ m^2$  |
| Balcony South 2: | $10.05 \ m^2$  |
| Balcony North:   | $27.30 \ m^2$  |