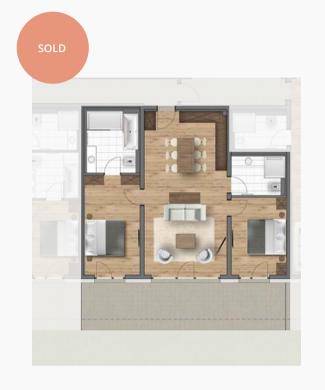

$  

 Bathroom 1:
  $5.70 \text{ m}^2$  

 Bedroom 2:
  $11.45 \text{ m}^2$  

 Bathroom 2:
  $6.70 \text{ m}^2$  

 Terrace South:
  $26.55 \text{ m}^2$  

 South-facing garden:
  $28.90 \text{ m}^2$ 







# AN OASIS OF TRANQUILITY WITH LUXURY SPA AND TREATMENT AREAS



SPA Lounge - Haus A

## SUITE B3 - BUILDING B

2 DOUBLE BEDROOM APARTMENT

#### Purchase price: SOLD

Parking: 1 underground car park

Aspect: faces South

| Dimensions:        | $80.15 m^2$     |
|--------------------|-----------------|
| Living area:       | $37.85 \ m^2$   |
| Bedroom 1:         | $15.30 \ m^2$   |
| Bathroom 1:        | $9.10 \ m^2$    |
| Bedroom 2:         | $11.90 \ m^2$   |
| Bathroom 2:        | $6.00  m^2$     |
| Terrace South:     | $26.65 \ m^2$   |
| South-facing garde | $en: 40.55 m^2$ |







### SUITE B4 - BUILDING B

3 DOUBLE BEDROOM APARTMENT

#### Purchase price: SOLD

Parking: 1 underground car park

Aspect: faces South East

| Dimensions:       | $71.45 \ m^2$ |
|-------------------|---------------|
| Access:           | $7.30 \ m^2$  |
| Living area:      | $23.30 \ m^2$ |
| Bedroom 1:        | $11.10 \ m^2$ |
| Bathroom 1:       | $5.15 \ m^2$  |
| $Bedroom\ 2:$     | $8.85 \ m^2$  |
| $Bathroom\ 2:$    | $3.10 \ m^2$  |
| $Bedroom \ 3:$    | $11.10 \ m^2$ |
| WC:               | $1.55 \ m^2$  |
| Terrace South:    | $15.40 \ m^2$ |
| South-facing gard | len: 26.75 m² |
|                   |               |





# BUILDING A & BUILDING B



## SUITE A1 - BUILDING A

2 DOUBLE BEDROOM APARTMENT

Purchase price: € 777,500.-Parking: 1 underground car park Aspect: face