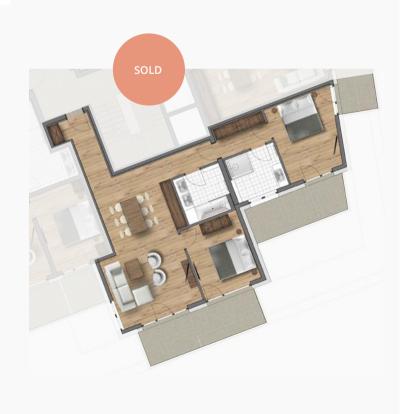

## SUITE A3 - BUILDING A

2 DOUBLE BEDROOM APARTMENT

Purchase price: € 893,000.-

Parking: 1 outdoor, 1 underground car park

Aspect: faces South West

| Dimensions:    | 81.65 m²      |
|----------------|---------------|
| Access:        | $15.65 \ m^2$ |
| Living area:   | $30.95 \ m^2$ |
| Bedroom 1:     | $12  m^2$     |
| Bathroom 1:    | $4.50 \ m^2$  |
| $Bedroom\ 2:$  | $12 \ m^2$    |
| $Bathroom\ 2:$ | $6.55 m^2$    |
| Balcony South: | $11.50 \ m^2$ |
| Balcony West:  | $11.35 \ m^2$ |

## SUITE A4 - BUILDING A

2 DOUBLE BEDROOM APARTMENT

Purchase price: SOLD

Parking: 1 outdoor, 1 underground car park

Aspect: faces South

| Dimensions:    | $75.55 \ m^2$ |
|----------------|---------------|
| Living area:   | $38.95 \ m^2$ |
| Bedroom 1:     | $12.05 \ m^2$ |
| Bathroom 1:    | $5.60  m^2$   |
| $Bedroom\ 2:$  | $12.25 \ m^2$ |
| $Bathroom\ 2:$ | $6.70  m^2$   |
| Balcony South: | $20.58 m^2$   |