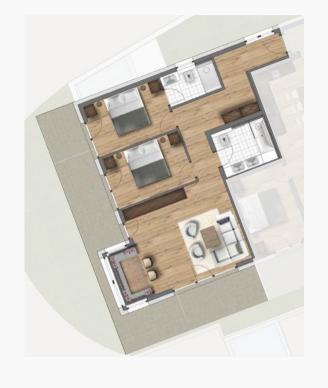

### SUITE A3 - BUILDING A

2 DOUBLE BEDROOM APARTMENT

### Purchase price: € 893,000.-

Parking: 1 outdoor, 1 underground car park

Aspect: faces South West

| Dimensions:    | $81.65 m^2$   |
|----------------|---------------|
| Access:        | $15.65 \ m^2$ |
| Living area:   | $30.95 \ m^2$ |
| Bedroom 1:     | $12  m^2$     |
| Bathroom 1:    | $4.50 \ m^2$  |
| $Bedroom\ 2:$  | $12  m^2$     |
| $Bathroom\ 2:$ | $6.55 m^2$    |
| Balcony South: | $11.50  m^2$  |
| Balcony West:  | $11.35 \ m^2$ |