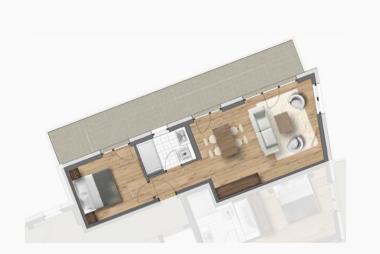

### SUITE A11 - BUILDING A

1 DOUBLE BEDROOM APARTMENT

Purchase price: € 526,500.-Parking: 1 underground car park

Aspect: faces East

Dimensions:  $46.95 m^2$  $30.90 \, m^2$ Living area: Bedroom:  $11.40 \, m^2$  $4.65 m^2$ Bathroom: Balcony North:  $27.30 \, m^2$ 