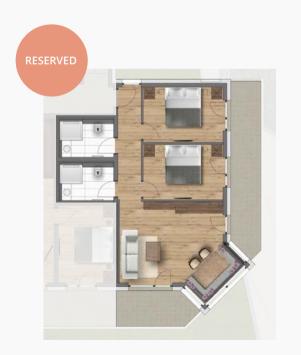

### SUITE B2 - BUILDING B

2 DOUBLE BEDROOM APARTMENT

Purchase price: € 695,500.-

Parking: 1 underground car park

Aspect: faces South

 Dimensions:
  $73.65 \text{ m}^2$  

 Living area:
  $38.55 \text{ m}^2$  

 Bedroom 1:
  $11.25 \text{ m}^2$  

 Bathroom 1:
  $5.70 \text{ m}^2$  

 Bedroom 2:
  $11.45 \text{ m}^2$  

 Bathroom 2:
  $6.70 \text{ m}^2$  

 Terrace South:
  $26.55 \text{ m}^2$  

 South-facing garden:
  $28.90 \text{ m}^2$ 