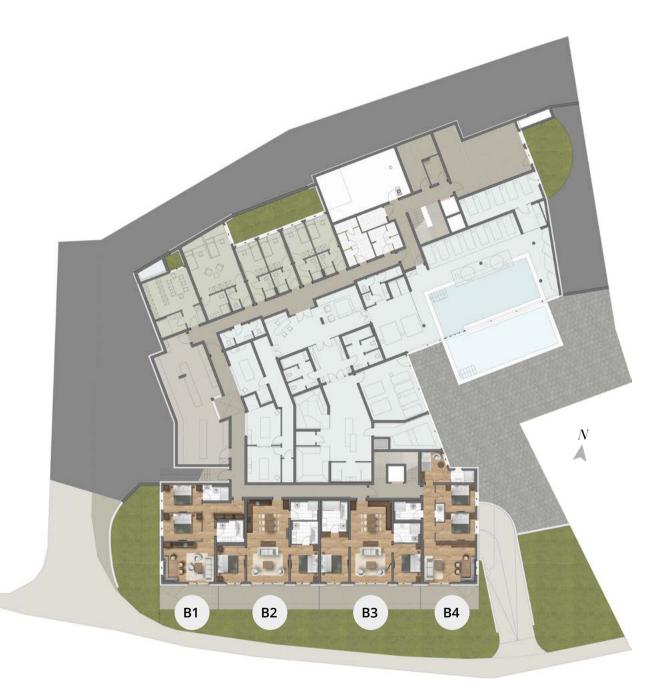

# BUILDING A & BUILDING B

### SUITE B1 - BUILDING B

2 DOUBLE BEDROOM APARTMENT

Purchase price: € 668,500.-

Parking: 1 underground car park

Aspect: faces South West

| Dimensions:        | $68.55 m^2$             |
|--------------------|-------------------------|
| Access:            | $11.00  m^2$            |
| Living area:       | $23.10  m^2$            |
| Bedroom 1:         | $11.80  m^2$            |
| Bathroom 1:        | $4.35 \ m^2$            |
| $Bedroom\ 2:$      | $11.75 \ m^2$           |
| Bathroom 2:        | $6.55 m^2$              |
| South terrace:     | $15.45 \ m^2$           |
| South-facing garde | n: 12.45 m <sup>2</sup> |

### SUITE B2 - BUILDING B

2 DOUBLE BEDROOM APARTMENT

Purchase price: € 695,500.-

Parking: 1 underground car park

Aspect: faces South

 Dimensions:
  $73.65 \text{ m}^2$  

 Living area:
  $38.55 \text{ m}^2$  

### SUITE B3 - BUILDING B

2 DOUBLE BEDROOM APARTMENT

### SUITE B4 - BUILDING B

3 DOUBLE BEDROOM APARTMENT