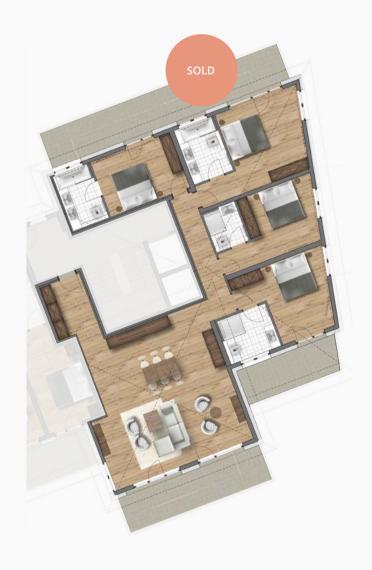

SUITE B13 - BUILDING B

3rd

3 DOUBLE BEDROOM APARTMENT

Purchase price: SOLD

Parking: 1 outdoor, 1 underground car park

Aspect: faces South

| Dimensions:    | $98.50 \ m^2$       |
|----------------|---------------------|
| Access:        | $3.85 \ m^2$        |
| Living area:   | $37.55 \text{ m}^2$ |
| Bedroom 1:     | $16.55 \ m^2$       |
| Bathroom 1:    | $7.75 \ m^2$        |
| Bedroom 2:     | $12.45 \ m^2$       |
| Bathroom 2:    | $8.60  m^2$         |
| Bedroom 3:     | $11.75 \ m^2$       |
| Balcony South: | $26.05 \ m^2$       |
|                |                     |