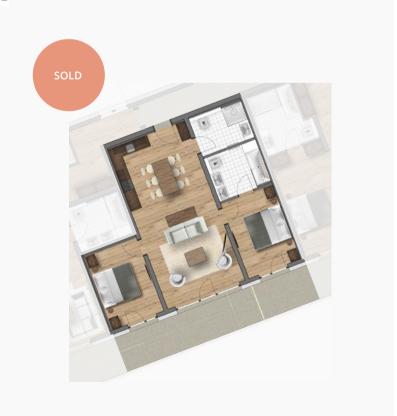

### SUITE B3 - BUILDING B

2 DOUBLE BEDROOM APARTMENT

### Purchase price: SOLD

Parking: 1 underground car park

Aspect: faces South

| Dimensions:        | $80.15 m^2$     |
|--------------------|-----------------|
| Living area:       | $37.85 \ m^2$   |
| Bedroom 1:         | $15.30 \ m^2$   |
| Bathroom 1:        | $9.10 \ m^2$    |
| Bedroom 2:         | $11.90 \ m^2$   |
| Bathroom 2:        | $6.00  m^2$     |
| Terrace South:     | $26.65 \ m^2$   |
| South-facing garde | $en: 40.55 m^2$ |