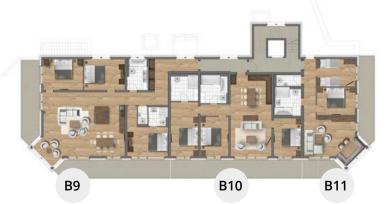

### SUITE B9 - BUILDING B

3 DOUBLE BEDROOM APARTMENT

Purchase price: SOLD

Parking: 1 outdoor, 1 underground car park

Aspect: faces South West

Dimensions:  $135.65 \, m^2$  $17.40 \, m^2$ Access: Living area:  $61.25 m^2$ Bedroom 1:  $13.95 m^2$ Bathroom 1:  $7 \, m^2$ Bedroom 2:  $14.15 m^2$  $4.05 m^2$ Bathroom 2:  $15.95 m^2$ Bedroom 3: WC:  $1.90 \, m^2$ Balcony South:  $22.35 m^2$ Balcony West:  $16.10 \, m^2$ 

### SUITE B10 - BUILDING B

3 DOUBLE BEDROOM APARTMENT

### Purchase price:SOLD

Parking: 1 outdoor, 1 underground car park

Aspect: faces South

| Dimensions:    | $99.20 \ m^2$ |
|----------------|---------------|
| Access:        | $3.85 \ m^2$  |
| Living area:   | $37.85 \ m^2$ |
| Bedroom 1:     | $16.70 \ m^2$ |
| Bathroom 1:    | $7.75 \ m^2$  |
| $Bedroom\ 2:$  | $12.55 \ m^2$ |
| $Bathroom\ 2:$ | $8.60  m^2$   |
| $Bedroom \ 3:$ | $11.90 \ m^2$ |
| Balcony South: | $26.05 \ m^2$ |

### SUITE B11 - BUILDING B

2 DOUBLE BEDROOM APARTMENT

### *Purchase price:* € 767,000.-

Parking: 1 outdoor, 1 underground car park

Aspect: faces South East

| Dimensions:    | $68.50  m^2$  |
|----------------|---------------|
| Access:        | $7.60  m^2$   |
| Living area:   | $25.80 \ m^2$ |
| Bedroom 1:     | $11.90 \ m^2$ |
| Bathroom 1:    | $5.65 m^2$    |
| Bedroom 2:     | $11.90 \ m^2$ |
| $Bathroom\ 2:$ | $5.65m^2$     |
| Balcony South: | $7.80 \ m^2$  |
| Balcony East:  | $14.35 \ m^2$ |