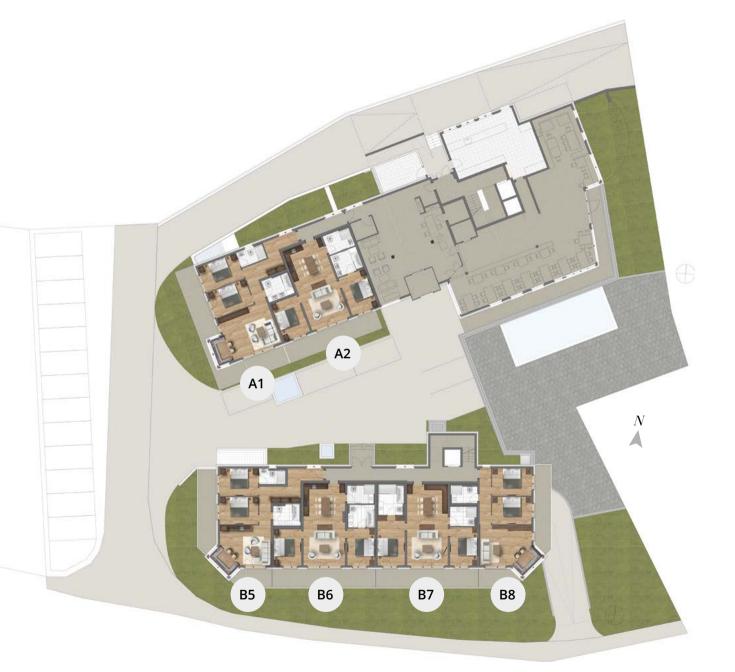

# BUILDING A & BUILDING B

### SUITE A1 - BUILDING A

2 DOUBLE BEDROOM APARTMENT

Purchase price: € 777,500.-Parking: 1 underground car park Aspect: faces South West

81.60 m<sup>2</sup> Dimensions: Access:  $15.65 m^2$ Living area:  $30,95 m^2$ Bedroom 1:  $11,95 \text{ } m^2$ Bathroom 1:  $4,50 \, m^2$ Bedroom 2:  $12 \, m^2$ Bathroom 2:  $6,55 m^2$ Terrace South:  $33,95 \text{ } m^2$ West-facing garden:  $23,55 \text{ m}^2$ 

### SUITE A2 - BUILDING A

2 DOUBLE BEDROOM APARTMENT

Purchase price: € 706,000.-Parking: 1 underground car park Aspect: faces South

 Dimensions:
 75.50 m²

 Living area:
 38.90 m²

 Bedroom 1:
 12.05 m²

 Bathroom 1:
 5.60 m²

### SUITE B5 - BUILDING B

2 DOUBLE BEDROOM APARTMENT

Purchase price: SOLD

Parking: 1 outdoor, 1 underground car park

Aspect: faces South West

 $76.55 m^2$ Dimensions:  $16.20 \, m^2$ Access:  $25.55 \, m^2$ Living area: Bedroom 1:  $12 \, m^2$ Bathroom 1:  $4.35 m^2$  $11.90 \, m^2$ Bedroom 2: Bathroom 2:  $6.55 \, m^2$ Balcony South:  $7.30 \, m^2$ Balcony West:  $16.10 \, m^2$ 

### SUITE B6 - BUILDING B

2 DOUBLE BEDROOM APARTMENT

Purchase price: SOLD

Parking: 1 outdoor, 1 underground car park

Aspect: faces South

Dimensions:  $73.65 m^2$  $38.55 \, m^2$ Living area: Bedroom 1:  $11.25 m^2$  $5.70 \, m^2$ Bathroom 1: Bedroom 2:  $11.45 \text{ } m^2$ Bathroom 2:  $6.70 \, m^2$  $20.75 \, m^2$ Balcony South:

### SUITE B7 - BUILDING B

2 DOUBLE BEDROOM APARTMENT

Purchase price: SOLD

Parking: 1 outdoor, 1 underground car park

Aspect: faces South

 $73.65 m^2$ Dimensions: Living area:  $38.55 \, m^2$  $11.25 m^2$ Bedroom 1: Bathroom 1:  $5.70 \, m^2$ Bedroom 2:  $11.85 \text{ m}^2$  $6.70 \, m^2$ Bathroom 2:  $20.55 \, m^2$ Balcony South:

### SUITE B8 - BUILDING B

2 DOUBLE BEDROOM APARTMENT

Purchase price: SOLD

Parking: 1 outdoor, 1 underground car park

Aspect: faces South East

Dimensions:  $68.70 \, m^2$  $7.30 \, m^2$ Access: Living area:  $25.85 \, m^2$  $12.25 m^2$ Bedroom 1: Bathroom 1:  $5.15 m^2$ Bedroom 2:  $12.15 m^2$  $6.00 \, m^2$ Bathroom 2:  $7.50 \, m^2$ Balcony South: Balcony East:  $14.35 m^2$ 