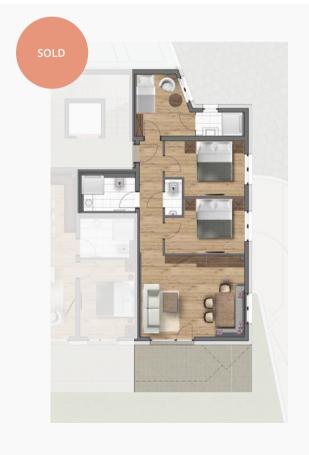

### SUITE B3 - BUILDING B

2 DOUBLE BEDROOM APARTMENT

### Purchase price: SOLD

Parking: 1 underground car park

Aspect: faces South

| Dimensions:        | $80.15 m^2$     |
|--------------------|-----------------|
| Living area:       | $37.85 \ m^2$   |
| Bedroom 1:         | $15.30 \ m^2$   |
| Bathroom 1:        | $9.10 \ m^2$    |
| Bedroom 2:         | $11.90 \ m^2$   |
| Bathroom 2:        | $6.00  m^2$     |
| Terrace South:     | $26.65 \ m^2$   |
| South-facing garde | $en: 40.55 m^2$ |