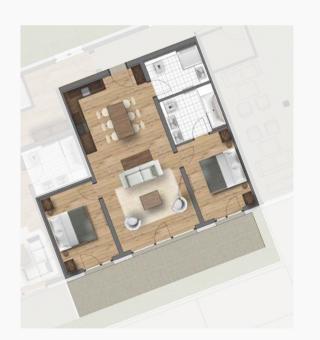

### SUITE B1 - BUILDING B

2 DOUBLE BEDROOM APARTMENT

Purchase price: € 668,500.-

Parking: 1 underground car park

Aspect: faces South West

| Dimensions:        | $68.55 m^2$             |
|--------------------|-------------------------|
| Access:            | $11.00  m^2$            |
| Living area:       | $23.10  m^2$            |
| Bedroom 1:         | $11.80  m^2$            |
| Bathroom 1:        | $4.35 \ m^2$            |
| $Bedroom\ 2:$      | $11.75 \ m^2$           |
| Bathroom 2:        | $6.55 m^2$              |
| South terrace:     | $15.45 \ m^2$           |
| South-facing garde | n: 12.45 m <sup>2</sup> |