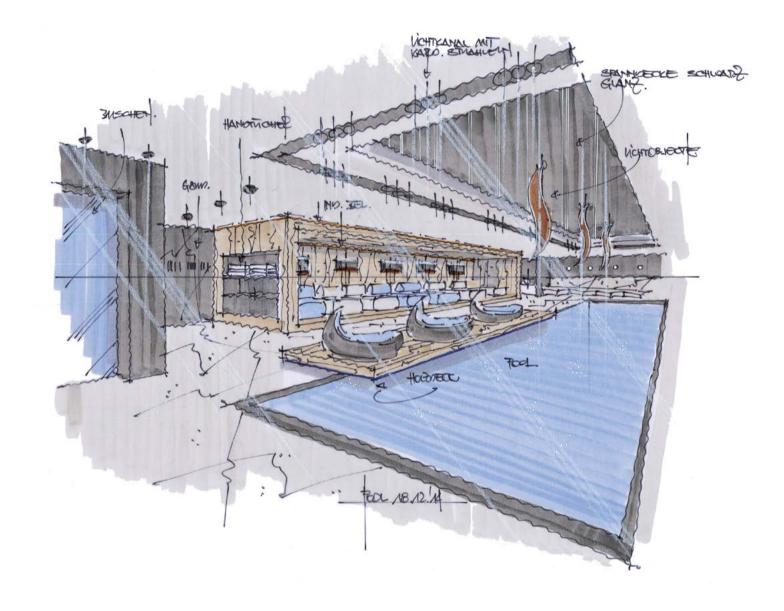

## AN OASIS OF TRANQUILITY WITH LUXURY SPA AND TREATMENT AREAS

SPA Lounge - Haus A

## 600 m² SPA SAUNA STEAM BATH FITNESS INDOOR & OUTDOOR POOL

Where better to unwind than in our spacious luxury spa and wellness suite? Sauna, steam bath and massage zones allow you to pamper yourself, while the heated indoor and outdoor pools are the perfect place to unwind after a day in the mountains.