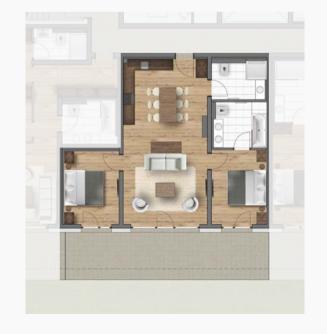

### SUITE B3 - BUILDING B

2 DOUBLE BEDROOM APARTMENT

### Purchase price: SOLD

Parking: 1 underground car park

Aspect: faces South

| Dimensions:        | $80.15 m^2$     |
|--------------------|-----------------|
| Living area:       | $37.85 \ m^2$   |
| Bedroom 1:         | $15.30 \ m^2$   |
| Bathroom 1:        | $9.10 \ m^2$    |
| Bedroom 2:         | $11.90 \ m^2$   |
| Bathroom 2:        | $6.00  m^2$     |
| Terrace South:     | $26.65 \ m^2$   |
| South-facing garde | $en: 40.55 m^2$ |