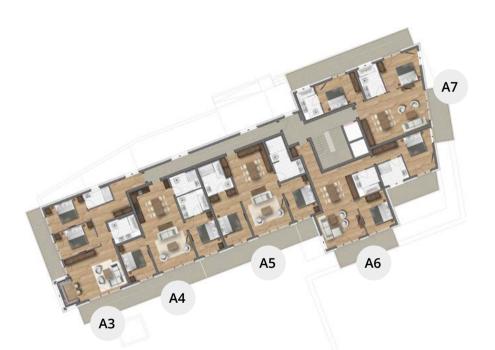

### SUITE A1 - BUILDING A

2 DOUBLE BEDROOM APARTMENT

Purchase price: € 777,500.-Parking: 1 underground car park Aspect: faces South West

81.60 m<sup>2</sup> Dimensions: Access:  $15.65 m^2$ Living area:  $30,95 m^2$ Bedroom 1:  $11,95 \text{ } m^2$ Bathroom 1:  $4,50 \, m^2$ Bedroom 2:  $12 \, m^2$ Bathroom 2:  $6,55 m^2$ Terrace South:  $33,95 \text{ } m^2$ West-facing garden:  $23,55 \text{ m}^2$ 

### SUITE A2 - BUILDING A

2 DOUBLE BEDROOM APARTMENT

Purchase price: € 706,000.-Parking: 1 underground car park Aspect: faces South

 Dimensions:
 75.50 m²

 Living area:
 38.90 m²

 Bedroom 1:
 12.05 m²

 Bathroom 1:
 5.60 m²

 Bedroom 2:
 12.25 m²

 Bathroom 2:
 6.70 m²

 Terrace South:
 21.10 m²

7

### SUITE A3 - BUILDING A

2 DOUBLE BEDROOM APARTMENT

### Purchase price: € 893,000.-

Parking: 1 outdoor, 1 underground car park

Aspect: faces South West

| Dimensions:    | $81.65 m^2$   |
|----------------|---------------|
| Access:        | $15.65 \ m^2$ |
| Living area:   | $30.95 \ m^2$ |
| Bedroom 1:     | $12  m^2$     |
| Bathroom 1:    | $4.50 \ m^2$  |
| $Bedroom\ 2:$  | $12  m^2$     |
| $Bathroom\ 2:$ | $6.55 m^2$    |
| Balcony South: | $11.50  m^2$  |
| Balcony West:  | $11.35 \ m^2$ |

### SUITE A4 - BUILDING A

2 DOUBLE BEDROOM APARTMENT

### Purchase price: SOLD

Parking: 1 outdoor, 1 underground car park

Aspect: faces South

| Dimensions:    | $75.55 \ m^2$ |
|----------------|---------------|
| Living area:   | $38.95 \ m^2$ |
| Bedroom 1:     | $12.05 \ m^2$ |
| Bathroom 1:    | $5.60  m^2$   |
| $Bedroom\ 2:$  | $12.25 \ m^2$ |
| $Bathroom\ 2:$ | $6.70  m^2$   |
| Balcony South: | $20.58 \ m^2$ |

### SUITE A5 - BUILDING A

2 DOUBLE BEDROOM APARTMENT

Purchase price: € 883,500.-

Parking: 1 outdoor, 1 underground car park

Aspect: faces South

 Dimensions:
  $85.50 \text{ m}^2$  

 Living area:
  $39.45 \text{ m}^2$  

 Bedroom 1:
  $16.10 \text{ m}^2$  

 Bathroom 1:
  $8 \text{ m}^2$  

 Bedroom 2:
  $12.25 \text{ m}^2$  

 Bathroom 2:
  $9.70 \text{ m}^2$ 

Balcony South:

 $18.25 \ m^2$ 

### SUITE A6 - BUILDING A

2 DOUBLE BEDROOM APARTMENT

Purchase price: SOLD

Parking: 1 outdoor, 1 underground car park

Aspect: faces South East

Dimensions:  $84 m^2$  $4.50 \, m^2$ Access: Living area:  $41.05 m^2$  $12.20 \, m^2$ Bedroom 1: Bathroom 1:  $6.10 \, m^2$  $13.80 \, m^2$ Bedroom 2:  $6.35 \ m^2$ Bathroom 2:  $12.35 \text{ } m^2$ Balcony South 1: Balcony South 2:  $10.05 m^2$ Balcony East:  $3.55 m^2$ 

### SUITE A7 - BUILDING A

2 DOUBLE BEDROOM APARTMENT

Purchase price: SOLD

Parking: 1 outdoor, 1 underground car park

Aspect: faces East

 $73.90 \, m^2$ Dimensions: Living area:  $33.55 \, m^2$  $13.75 m^2$ Bedroom 1: Bathroom 1:  $5.75 m^2$ Bedroom 2:  $13.95 \, m^2$  $6.90 \, m^2$ Bathroom 2:  $27.30 \, m^2$ Balcony North: Balcony East:  $6.95 \, m^2$ 