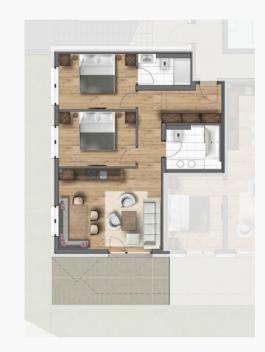

### SUITE B1 - BUILDING B

2 DOUBLE BEDROOM APARTMENT

Purchase price: € 668,500.-

Parking: 1 underground car park

Aspect: faces South West

| Dimensions:        | $68.55 m^2$             |
|--------------------|-------------------------|
| Access:            | $11.00  m^2$            |
| Living area:       | $23.10  m^2$            |
| Bedroom 1:         | $11.80  m^2$            |
| Bathroom 1:        | $4.35 \ m^2$            |
| $Bedroom\ 2:$      | $11.75 \ m^2$           |
| Bathroom 2:        | $6.55 m^2$              |
| South terrace:     | $15.45 \ m^2$           |
| South-facing garde | n: 12.45 m <sup>2</sup> |

### SUITE B2 - BUILDING B

2 DOUBLE BEDROOM APARTMENT

Purchase price: € 695,500.-

Parking: 1 underground car park

Aspect: faces South

 Dimensions:
  $73.65 \text{ m}^2$  

 Living area:
  $38.55 \text{ m}^2$  