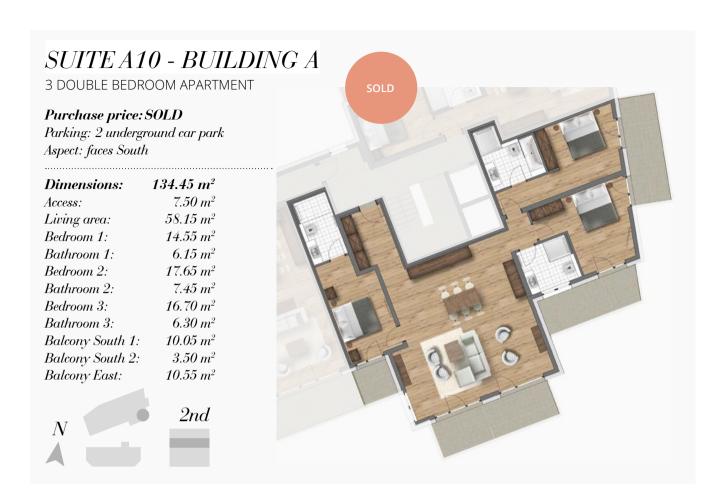

### SUITE B10 - BUILDING B

3 DOUBLE BEDROOM APARTMENT

### Purchase price:SOLD

Parking: 1 outdoor, 1 underground car park

Aspect: faces South

| Dimensions:    | $99.20 \ m^2$ |
|----------------|---------------|
| Access:        | $3.85 \ m^2$  |
| Living area:   | $37.85 \ m^2$ |
| Bedroom 1:     | $16.70 \ m^2$ |
| Bathroom 1:    | $7.75 \ m^2$  |
| $Bedroom\ 2:$  | $12.55 \ m^2$ |
| $Bathroom\ 2:$ | $8.60  m^2$   |
| $Bedroom \ 3:$ | $11.90 \ m^2$ |
| Balcony South: | $26.05 \ m^2$ |