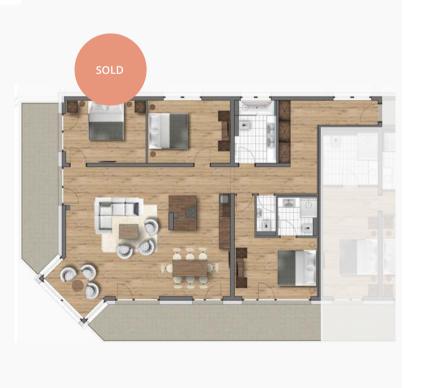

### SUITE B3 - BUILDING B

2 DOUBLE BEDROOM APARTMENT

### Purchase price: SOLD

Parking: 1 underground car park

Aspect: faces South

| Dimensions:        | $80.15 m^2$     |
|--------------------|-----------------|
| Living area:       | $37.85 \ m^2$   |
| Bedroom 1:         | $15.30 \ m^2$   |
| Bathroom 1:        | $9.10 \ m^2$    |
| Bedroom 2:         | $11.90 \ m^2$   |
| Bathroom 2:        | $6.00  m^2$     |
| Terrace South:     | $26.65 \ m^2$   |
| South-facing garde | $en: 40.55 m^2$ |