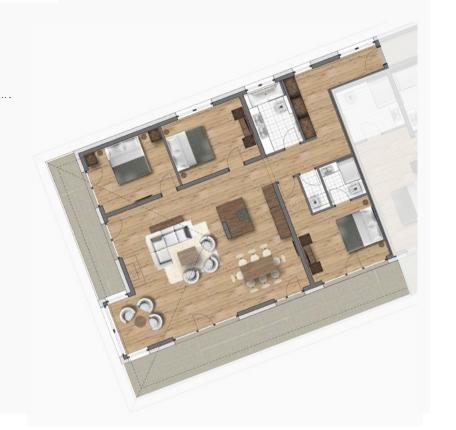

# $\mathop{BUILDING}_{\operatorname{3rd\,FLOOR}} A$

3 DOUBLE BEDROOM APARTMENT

Purchase price: € 1,845,000.-Parking: 2 underground car park

Aspect: faces South West

 $140.65 m^2$ Dimensions: Access:  $17.30 \, m^2$ Living area:  $65.85 \, m^2$ Bedroom 1:  $13.80 \, m^2$  $6.85 \, m^2$ Bathroom 1: Bedroom 2:  $14.50 \, m^2$ Bathroom 2:  $3.75 m^2$ Bedroom 3:  $16.70 \, m^2$ WC:  $1.90 \, m^2$ Balcony South:  $29.15 m^2$ Balcony West:  $11.40 \, m^2$ 