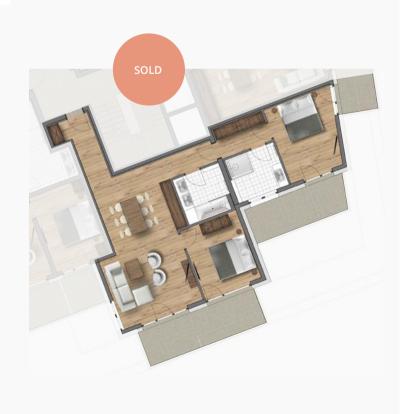

### SUITE B3 - BUILDING B

2 DOUBLE BEDROOM APARTMENT

### Purchase price: SOLD

Parking: 1 underground car park

Aspect: faces South

| Dimensions:        | $80.15 m^2$     |
|--------------------|-----------------|
| Living area:       | $37.85 \ m^2$   |
| Bedroom 1:         | $15.30 \ m^2$   |
| Bathroom 1:        | $9.10 \ m^2$    |
| Bedroom 2:         | $11.90 \ m^2$   |
| Bathroom 2:        | $6.00  m^2$     |
| Terrace South:     | $26.65 \ m^2$   |
| South-facing garde | $en: 40.55 m^2$ |