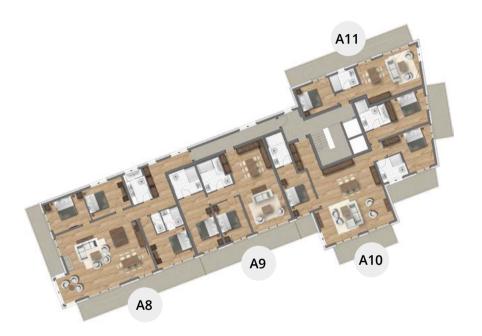

### SUITE A9 - BUILDING A

2 DOUBLE BEDROOM APARTMENT

Purchase price: € 983,000.-

Parking: 2 underground car park Aspect: faces South

| Dimensions:    | $89.30 \ m^2$ |
|----------------|---------------|
| Living area:   | $43.30 \ m^2$ |
| Bedroom 1:     | $17.50 \ m^2$ |
| Bathroom 1:    | $7.65 \ m^2$  |
| $Bedroom\ 2:$  | $12.60  m^2$  |
| $Bathroom\ 2:$ | $8.25 \ m^2$  |
| Balcony South: | $20.35 \ m^2$ |

### SUITE A11 - BUILDING A

1 DOUBLE BEDROOM APARTMENT

Purchase price: € 526,500.-Parking: 1 underground car park

Aspect: faces East

Dimensions:  $46.95 m^2$  $30.90 \, m^2$ Living area: Bedroom:  $11.40 \, m^2$  $4.65 m^2$ Bathroom: Balcony North:  $27.30 \, m^2$ 