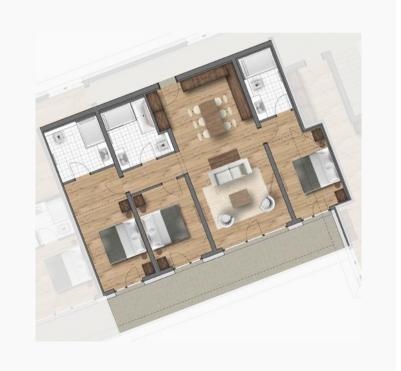

# $BUILDING\,A\,\,\&\,\,BUILDING\,B$

LOOR 2nd FLC

### SUITE A3 - BUILDING A

2 DOUBLE BEDROOM APARTMENT

### Purchase price: € 893,000.-

Parking: 1 outdoor, 1 underground car park

Aspect: faces South West

| Dimensions:    | $81.65 m^2$   |
|----------------|---------------|
| Access:        | $15.65 \ m^2$ |
| Living area:   | $30.95 \ m^2$ |
| Bedroom 1:     | $12  m^2$     |
| Bathroom 1:    | $4.50 \ m^2$  |
| $Bedroom\ 2:$  | $12  m^2$     |
| $Bathroom\ 2:$ | $6.55 m^2$    |
| Balcony South: | $11.50  m^2$  |
| Balcony West:  | $11.35 \ m^2$ |

### SUITE A4 - BUILDING A

2 DOUBLE BEDROOM APARTMENT

### Purchase price: SOLD

Parking: 1 outdoor, 1 underground car park

Aspect: faces South

| Dimensions:    | $75.55 \ m^2$ |
|----------------|---------------|
| Living area:   | $38.95 \ m^2$ |
| Bedroom 1:     | $12.05 \ m^2$ |
| Bathroom 1:    | $5.60  m^2$   |
| $Bedroom\ 2:$  | $12.25 \ m^2$ |
| $Bathroom\ 2:$ | $6.70  m^2$   |
| Balcony South: | $20.58 \ m^2$ |

### SUITE A5 - BUILDING A

2 DOUBLE BEDROOM APARTMENT

Purchase price: € 883,500.-

Parking: 1 outdoor, 1 underground car park

Aspect: faces South

 Dimensions:
  $85.50 \text{ m}^2$  

 Living area:
  $39.45 \text{ m}^2$  

 Bedroom 1:
  $16.10 \text{ m}^2$  

 Bathroom 1:
  $8 \text{ m}^2$  

 Bedroom 2:
  $12.25 \text{ m}^2$  

 Bathroom 2:
  $9.70 \text{ m}^2$ 

Balcony South:

 $18.25 \ m^2$ 

### SUITE A6 - BUILDING A

2 DOUBLE BEDROOM APARTMENT

Purchase price: SOLD

Parking: 1 outdoor, 1 underground car park

Aspect: faces South East

Dimensions:  $84 m^2$  $4.50 \, m^2$ Access: Living area:  $41.05 m^2$  $12.20 \, m^2$ Bedroom 1: Bathroom 1:  $6.10 \, m^2$  $13.80 \, m^2$ Bedroom 2:  $6.35 \ m^2$ Bathroom 2:  $12.35 \text{ } m^2$ Balcony South 1: Balcony South 2:  $10.05 m^2$ Balcony East:  $3.55 m^2$ 

### SUITE A7 - BUILDING A

2 DOUBLE BEDROOM APARTMENT

Purchase price: SOLD

Parking: 1 outdoor, 1 underground car park

Aspect: faces East

 $73.90 \, m^2$ Dimensions: Living area:  $33.55 \, m^2$  $13.75 m^2$ Bedroom 1: Bathroom 1:  $5.75 m^2$ Bedroom 2:  $13.95 \, m^2$  $6.90 \, m^2$ Bathroom 2:  $27.30 \, m^2$ Balcony North: Balcony East:  $6.95 \, m^2$ 