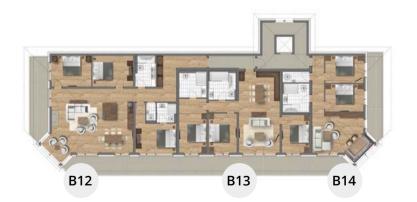

### SUITE B12 - BUILDING B

3 DOUBLE BEDROOM APARTMENT

*Purchase price:* € 1,750,000.-

Parking: 1 outdoor, 1 underground car park

Aspect: faces South West

| 134.85 m²     |
|---------------|
| $17.40 \ m^2$ |
| $60.75 \ m^2$ |
| $13.95 \ m^2$ |
| $7 m^2$       |
| $14.15 \ m^2$ |
| $4.05 \ m^2$  |
| $15.65 \ m^2$ |
| $1.90 \ m^2$  |
| $22.35 \ m^2$ |
| $16.10  m^2$  |
|               |

SUITE B13 - BUILDING B

3rd

3 DOUBLE BEDROOM APARTMENT

Purchase price: SOLD

Parking: 1 outdoor, 1 underground car park

Aspect: faces South

| Dimensions:    | $98.50 \ m^2$       |
|----------------|---------------------|
| Access:        | $3.85 \ m^2$        |
| Living area:   | $37.55 \text{ m}^2$ |
| Bedroom 1:     | $16.55 \ m^2$       |
| Bathroom 1:    | $7.75 \ m^2$        |
| Bedroom 2:     | $12.45 \ m^2$       |
| Bathroom 2:    | $8.60  m^2$         |
| Bedroom 3:     | $11.75 \ m^2$       |
| Balcony South: | $26.05 \ m^2$       |
|                |                     |

### SUITE B14 - BUILDING B

2 DOUBLE BEDROOM APARTMENT