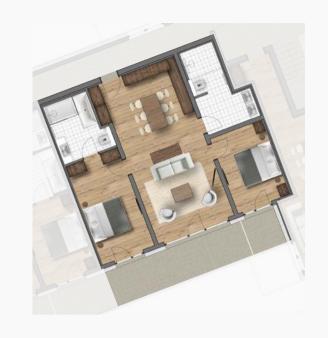

### SUITE B4 - BUILDING B

3 DOUBLE BEDROOM APARTMENT

### Purchase price: SOLD

Parking: 1 underground car park

Aspect: faces South East

| Dimensions:       | $71.45 \ m^2$ |
|-------------------|---------------|
| Access:           | $7.30 \ m^2$  |
| Living area:      | $23.30 \ m^2$ |
| Bedroom 1:        | $11.10 \ m^2$ |
| Bathroom 1:       | $5.15 m^2$    |
| $Bedroom\ 2:$     | $8.85 \ m^2$  |
| Bathroom 2:       | $3.10 \ m^2$  |
| $Bedroom \ 3:$    | $11.10 \ m^2$ |
| WC:               | $1.55 \ m^2$  |
| Terrace South:    | $15.40 \ m^2$ |
| South-facing gard | len: 26.75 m² |
|                   |               |