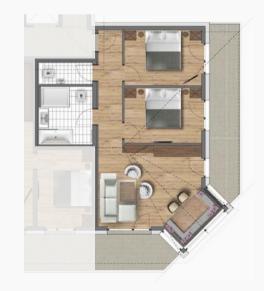

SUITE B13 - BUILDING B

3rd

3 DOUBLE BEDROOM APARTMENT

Purchase price: SOLD

Parking: 1 outdoor, 1 underground car park

Aspect: faces South

| Dimensions:    | $98.50 \ m^2$       |
|----------------|---------------------|
| Access:        | $3.85 \ m^2$        |
| Living area:   | $37.55 \text{ m}^2$ |
| Bedroom 1:     | $16.55 \ m^2$       |
| Bathroom 1:    | $7.75 \ m^2$        |
| Bedroom 2:     | $12.45 \ m^2$       |
| Bathroom 2:    | $8.60  m^2$         |
| Bedroom 3:     | $11.75 \ m^2$       |
| Balcony South: | $26.05 \ m^2$       |
|                |                     |