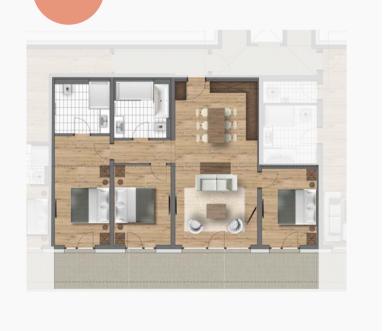

SUITE B13 - BUILDING B

3rd

3 DOUBLE BEDROOM APARTMENT

Purchase price: SOLD

Parking: 1 outdoor, 1 underground car park

Aspect: faces South

| Dimensions:    | $98.50 \ m^2$       |
|----------------|---------------------|
| Access:        | $3.85 \ m^2$        |
| Living area:   | $37.55 \text{ m}^2$ |
| Bedroom 1:     | $16.55 \ m^2$       |
| Bathroom 1:    | $7.75 \ m^2$        |
| Bedroom 2:     | $12.45 \ m^2$       |
| Bathroom 2:    | $8.60  m^2$         |
| Bedroom 3:     | $11.75 \ m^2$       |
| Balcony South: | $26.05 \ m^2$       |
|                |                     |