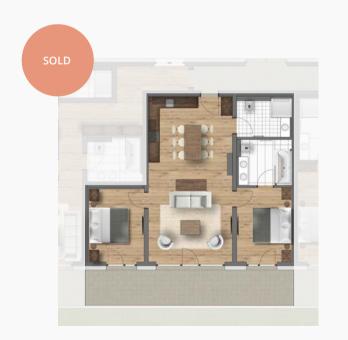

### SUITE B4 - BUILDING B

3 DOUBLE BEDROOM APARTMENT

### Purchase price: SOLD

Parking: 1 underground car park

Aspect: faces South East

| Dimensions:       | $71.45 \ m^2$ |
|-------------------|---------------|
| Access:           | $7.30 \ m^2$  |
| Living area:      | $23.30 \ m^2$ |
| Bedroom 1:        | $11.10 \ m^2$ |
| Bathroom 1:       | $5.15 m^2$    |
| $Bedroom\ 2:$     | $8.85 \ m^2$  |
| Bathroom 2:       | $3.10 \ m^2$  |
| $Bedroom \ 3:$    | $11.10 \ m^2$ |
| WC:               | $1.55 \ m^2$  |
| Terrace South:    | $15.40 \ m^2$ |
| South-facing gard | len: 26.75 m² |
|                   |               |