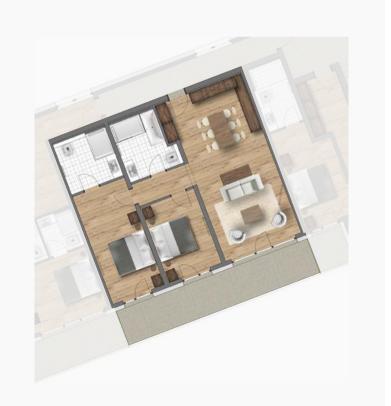

### SUITE A3 - BUILDING A

2 DOUBLE BEDROOM APARTMENT

### Purchase price: € 893,000.-

Parking: 1 outdoor, 1 underground car park

Aspect: faces South West

| Dimensions:    | $81.65 m^2$   |
|----------------|---------------|
| Access:        | $15.65 \ m^2$ |
| Living area:   | $30.95 \ m^2$ |
| Bedroom 1:     | $12  m^2$     |
| Bathroom 1:    | $4.50 \ m^2$  |
| $Bedroom\ 2:$  | $12  m^2$     |
| $Bathroom\ 2:$ | $6.55 m^2$    |
| Balcony South: | $11.50  m^2$  |
| Balcony West:  | $11.35 \ m^2$ |