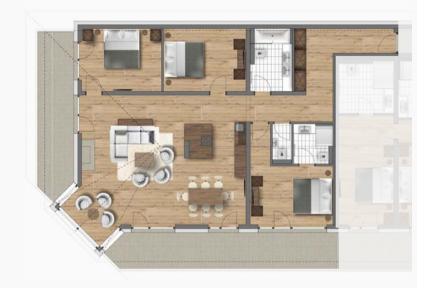

5 \ m^2$  |
| $Bedroom\ 2:$  | $12.60  m^2$  |
| $Bathroom\ 2:$ | $8.25 \ m^2$  |
| Balcony South: | $20.35 \ m^2$ |









### SUITE A11 - BUILDING A

1 DOUBLE BEDROOM APARTMENT

Purchase price: € 526,500.-Parking: 1 underground car park

Aspect: faces East

Dimensions:  $46.95 m^2$  $30.90 \, m^2$ Living area: Bedroom:  $11.40 \, m^2$  $4.65 m^2$ Bathroom: Balcony North:  $27.30 \, m^2$ 









### SUITE B12 - BUILDING B

3 DOUBLE BEDROOM APARTMENT

*Purchase price:* € 1,750,000.-

Parking: 1 outdoor, 1 underground car park

Aspect: faces South West

| 134.85 m²     |
|---------------|
| $17.40 \ m^2$ |
| $60.75 \ m^2$ |
| $13.95 \ m^2$ |
| $7 m^2$       |
| $14.15 \ m^2$ |
| $4.05 \ m^2$  |
| $15.65 \ m^2$ |
| $1.90 \ m^2$  |
| $22.35 \ m^2$ |
| $16.10  m^2$  |
|               |





SUITE B13 - BUILDING B

3rd

3 DOUBLE BEDROOM APARTMENT

Purchase price: SOLD

Parking: 1 outdoor, 1 underground car park

Aspect: faces South

| Dimensions:    | $98.50 \ m^2$       |
|----------------|---------------------|
| Access:        | $3.85 \ m^2$        |
| Living area:   | $37.55 \text{ m}^2$ |
| Bedroom 1:     | $16.55 \ m^2$       |
| Bathroom 1:    | $7.75 \ m^2$        |
| Bedroom 2:     | $12.45 \ m^2$       |
| Bathroom 2:    | $8.60  m^2$         |
| Bedroom 3:     | $11.75 \ m^2$       |
| Balcony South: | $26.05 \ m^2$       |
|                |                     |







FROM BREAKFAST BUFFET TO BRASSERIE DINING, PIZZA OR BURGERS

### SUITE B14 - BUILDING B

2 DOUBLE BEDROOM APARTMENT

### Purchase price: € 871.000.-

Parking: 1 outdoor. 1 underground car park

As