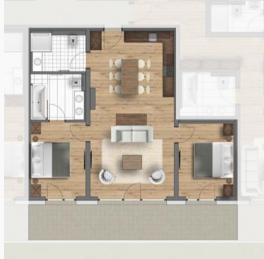

### SUITE B1 - BUILDING B

2 DOUBLE BEDROOM APARTMENT

Purchase price: € 668,500.-

Parking: 1 underground car park

Aspect: faces South West

| Dimensions:        | $68.55 m^2$             |
|--------------------|-------------------------|
| Access:            | $11.00  m^2$            |
| Living area:       | $23.10  m^2$            |
| Bedroom 1:         | $11.80  m^2$            |
| Bathroom 1:        | $4.35 \ m^2$            |
| $Bedroom\ 2:$      | $11.75 \ m^2$           |
| Bathroom 2:        | $6.55 m^2$              |
| South terrace:     | $15.45 \ m^2$           |
| South-facing garde | n: 12.45 m <sup>2</sup> |