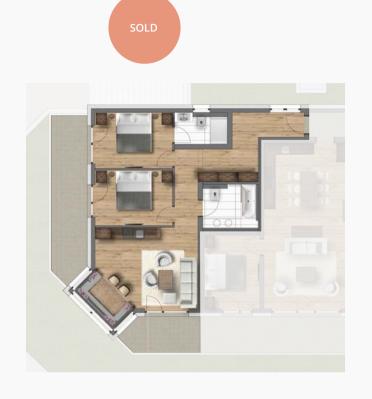

### SUITE B3 - BUILDING B

2 DOUBLE BEDROOM APARTMENT

### Purchase price: SOLD

Parking: 1 underground car park

Aspect: faces South

| Dimensions:        | $80.15 m^2$     |
|--------------------|-----------------|
| Living area:       | $37.85 \ m^2$   |
| Bedroom 1:         | $15.30 \ m^2$   |
| Bathroom 1:        | $9.10 \ m^2$    |
| Bedroom 2:         | $11.90 \ m^2$   |
| Bathroom 2:        | $6.00  m^2$     |
| Terrace South:     | $26.65 \ m^2$   |
| South-facing garde | $en: 40.55 m^2$ |