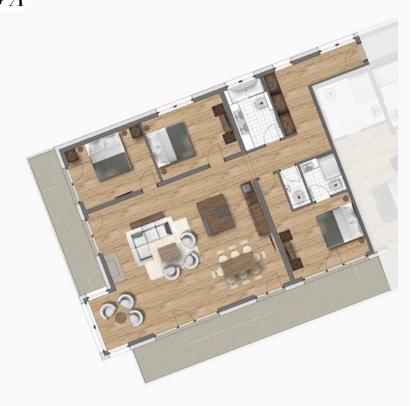

### SUITE B12 - BUILDING B

3 DOUBLE BEDROOM APARTMENT

*Purchase price:* € 1,750,000.-

Parking: 1 outdoor, 1 underground car park

Aspect: faces South West

| 134.85 m²     |
|---------------|
| $17.40 \ m^2$ |
| $60.75 \ m^2$ |
| $13.95 \ m^2$ |
| $7 m^2$       |
| $14.15 \ m^2$ |
| $4.05 \ m^2$  |
| $15.65 \ m^2$ |
| $1.90 \ m^2$  |
| $22.35 \ m^2$ |
| $16.10  m^2$  |
|               |