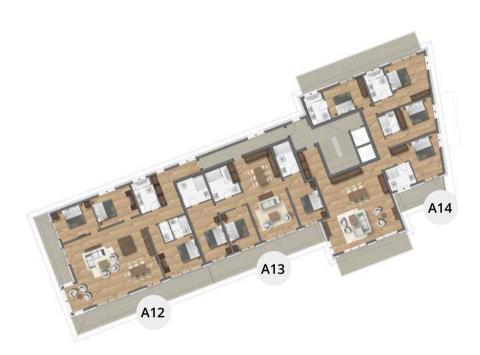

# $\mathop{BUILDING}_{\operatorname{3rd\,FLOOR}} A$

3 DOUBLE BEDROOM APARTMENT

Purchase price: € 1,845,000.-Parking: 2 underground car park

Aspect: faces South West

 $140.65 m^2$ Dimensions: Access:  $17.30 \, m^2$ Living area:  $65.85 \, m^2$ Bedroom 1:  $13.80 \, m^2$  $6.85 \, m^2$ Bathroom 1: Bedroom 2:  $14.50 \, m^2$ Bathroom 2:  $3.75 m^2$ Bedroom 3:  $16.70 \, m^2$ WC:  $1.90 \, m^2$ Balcony South:  $29.15 m^2$ Balcony West:  $11.40 \, m^2$ 

### SUITE A13 - BUILDING A

3 DOUBLE BEDROOM APARTMENT

*Purchase price:* € 1,348,500.-

Parking: 2 underground car park Aspect: faces South

 $109.20 \ m^2$ Dimensions: Living area:  $43 m^2$ Bedroom 1:  $17.40 \, m^2$ Bathroom 1:  $7.65 m^2$ Bedroom 2:  $12.45 m^2$  $8.25 m^2$ Bathroom 2:  $14.30 \ m^2$ Bedroom 3: Bathroom 3:  $6.15 \, m^2$  $23.95 \, m^2$ Balcony South:

### SUITE A14 - BUILDING A

4 DOUBLE BEDROOM APARTMENT

Purchase price: SOLD

Parking: 2 underground car park Aspect: faces South East

| Dimensions:      | $159.85 \ m^2$ |
|------------------|----------------|
| Access 1:        | $7.50 \ m^2$   |
| Access 2:        | $8.05 \ m^2$   |
| Living area:     | $55.70 \ m^2$  |
| Bedroom 1:       | $13.50 \ m^2$  |
| Bathroom 1:      | $5.75 \ m^2$   |
| Bedroom 2:       | $20.75 \ m^2$  |
| Bathroom 2:      | $6.35 \ m^2$   |
| Bedroom 3:       | $15.65 \ m^2$  |
| Bathroom 3:      | $3.70 \ m^2$   |
| Bedroom 4:       | $16.60  m^2$   |
| Bathroom 4:      | $6.30 \ m^2$   |
| Balcony South 1: | $12.30 \ m^2$  |
| Balcony South 2: | $10.05 \ m^2$  |
| Balcony North:   | $27.30 \ m^2$  |