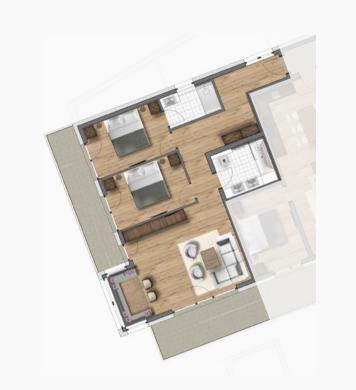

### SUITE A11 - BUILDING A

1 DOUBLE BEDROOM APARTMENT

Purchase price: € 526,500.-Parking: 1 underground car park

Aspect: faces East

Dimensions:  $46.95 m^2$  $30.90 \, m^2$ Living area: Bedroom:  $11.40 \, m^2$  $4.65 m^2$ Bathroom: Balcony North:  $27.30 \, m^2$ 