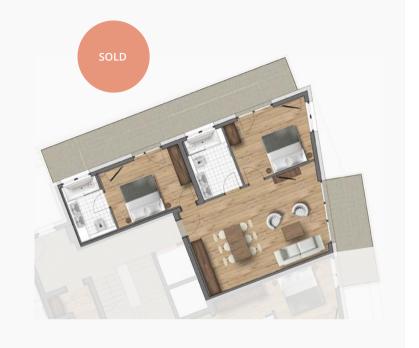

### SUITE B4 - BUILDING B

3 DOUBLE BEDROOM APARTMENT

### Purchase price: SOLD

Parking: 1 underground car park

Aspect: faces South East

| Dimensions:       | $71.45 \ m^2$ |
|-------------------|---------------|
| Access:           | $7.30 \ m^2$  |
| Living area:      | $23.30 \ m^2$ |
| Bedroom 1:        | $11.10 \ m^2$ |
| Bathroom 1:       | $5.15 m^2$    |
| $Bedroom\ 2:$     | $8.85 \ m^2$  |
| Bathroom 2:       | $3.10 \ m^2$  |
| $Bedroom \ 3:$    | $11.10 \ m^2$ |
| WC:               | $1.55 \ m^2$  |
| Terrace South:    | $15.40 \ m^2$ |
| South-facing gard | len: 26.75 m² |
|                   |               |