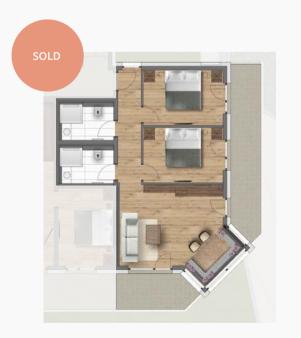

### SUITE B3 - BUILDING B

2 DOUBLE BEDROOM APARTMENT

### Purchase price: SOLD

Parking: 1 underground car park

Aspect: faces South

| Dimensions:        | $80.15 m^2$     |
|--------------------|-----------------|
| Living area:       | $37.85 \ m^2$   |
| Bedroom 1:         | $15.30 \ m^2$   |
| Bathroom 1:        | $9.10 \ m^2$    |
| Bedroom 2:         | $11.90 \ m^2$   |
| Bathroom 2:        | $6.00  m^2$     |
| Terrace South:     | $26.65 \ m^2$   |
| South-facing garde | $en: 40.55 m^2$ |