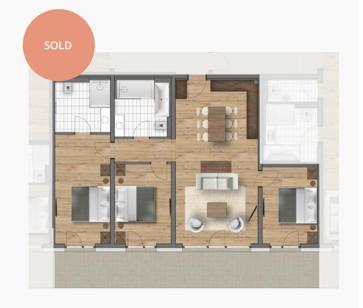

### SUITE B4 - BUILDING B

3 DOUBLE BEDROOM APARTMENT

### Purchase price: SOLD

Parking: 1 underground car park

Aspect: faces South East

| Dimensions:       | $71.45 \ m^2$ |
|-------------------|---------------|
| Access:           | $7.30 \ m^2$  |
| Living area:      | $23.30 \ m^2$ |
| Bedroom 1:        | $11.10 \ m^2$ |
| Bathroom 1:       | $5.15 m^2$    |
| $Bedroom\ 2:$     | $8.85 \ m^2$  |
| Bathroom 2:       | $3.10 \ m^2$  |
| $Bedroom \ 3:$    | $11.10 \ m^2$ |
| WC:               | $1.55 \ m^2$  |
| Terrace South:    | $15.40 \ m^2$ |
| South-facing gard | len: 26.75 m² |
|                   |               |